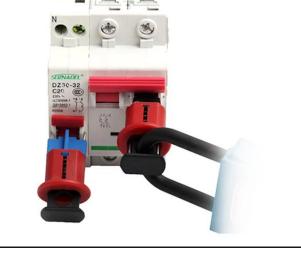

#### SAFETYWARE Miniature Circuit Breaker Lockout (Pin Out, Standard)

- Can be easily installed with the aid of a push button.
- Fits with most existing types of European and Asia circuit breaker.
- Suitable to be used with single and multi-pole circuit breakers.
- The lockout is made using impact resistant engineering plastic with strengthened nylon PA.
- Can be locked with padlocks in which the diameter of lock shackle must be less than 7 mm.

## APPLICATIONS

- LOTO
- Industrial
- Maintenance