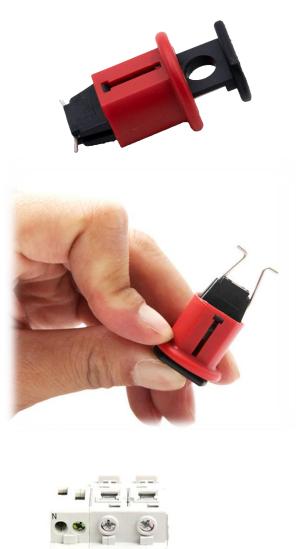

#### SAFETYWARE Miniature Circuit Breaker Lockout (Pin Out, Standard)

- Can be easily installed with the aid of a push button.
- Fits with most existing types of European and Asia circuit breaker.
- Suitable to be used with single and multi-pole circuit breakers.
- The lockout is made using impact resistant engineering plastic with strengthened nylon PA.
- Can be locked with padlocks in which the diameter of lock shackle must be less than 7 mm.

### **TECHNICAL DATA**

| MATERIAL     | Engineering Plastic    |
|--------------|------------------------|
| ТҮРЕ         | Pin Out, Standard Type |
| HOLE SPACING | ≤ 12 mm                |
| COLOR        | Red                    |