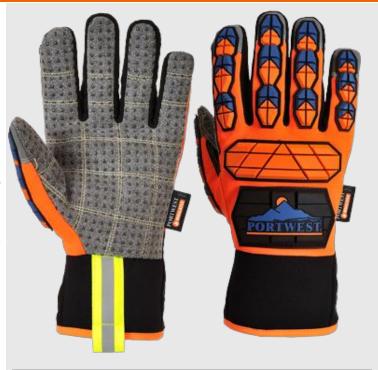

#### A726 - Aqua-Seal Pro Glove

Collection: Anti-Impact

Range: Gloves

Materials: Synthetic Leather, Elastane, Neoprene,

Insulatex, PVC, , TPR

**Dipping:** TPR **Inner Pack:** 12 **Outer Carton:** 72

The Aqua-Seal Pro is 100% waterproof and offers comprehensive protection for the hand against multiple hazards. TPR protective pods across the back of the hand provides protection against impact risks to the hand. A 100 gram Insulatex lining gives excellent thermal insulation properties.

#### Colours

|             | Range       |
|-------------|-------------|
| Orange/Blue | L/9 - XL/10 |