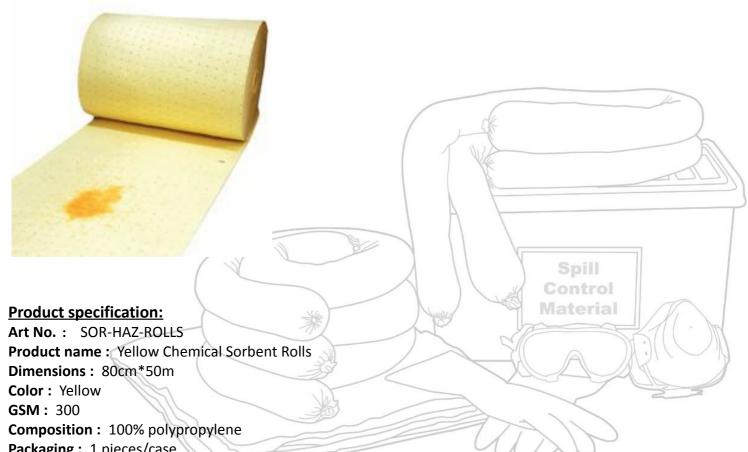

## **Spill Control Products**

Packaging: 1 pieces/case

**Absorbency**: up 240 liters per case

Purpose: Chemical sorbent rolls are made of melt-blown polypropylene. It can absorb liquids including acids

and fuels, they can be used for specific purpose for general maintenance and cleaning equipments.