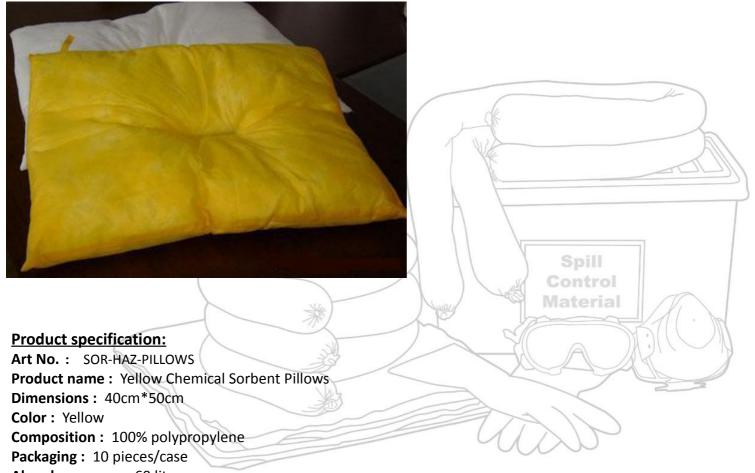

## **Spill Control Products**

Absorbency : up 60 liters per case

**Purpose :** Chemical sorbent pillows are made of melt-blown polypropylene. It can absorb liquids including acids and fuels, they can be used for specific purpose for general maintenance and cleaning equipments.