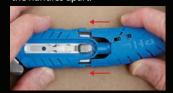

## **Blade Change**

While depressing blade change tab slide button forward into the blade change position and remove blade.

Grasp both sides of the black spare blade compartment and pull back until it locks into place. Remove left most blade. Close spare blade compartment.

Align and place new blade on the index. Slide button back to the safe position.

Use only S Series replacement blades: # SP-O17, SPD-017 or PBDSP017B