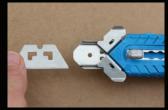

Align and place new blade on the index. Slide button back to the safe position.

Use only S Series replacement blades: # SP-O17, SPD-017 or PBDSP017B