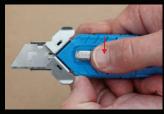

## **Blade Change**

While depressing blade change tab slide button forward into the blade change position and remove blade.

Grasp both sides of the black spare blade compartment and pull back until it locks into place. Remove left most blade. Close spare blade compartment.