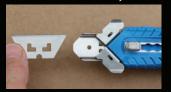

## **Blade Change**

While depressing blade change tab slide button forward into the blade change position and remove blade.

Grasp both sides of the black spare blade compartment and pull back until it locks into place. Remove left most blade. Close spare blade compartment.

Align and place new blade on the index. Slide button back to the safe position.

Use only S Series replacement blades: # SP-O17, SPD-017 or PBDSP017B