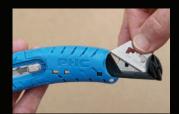

## **Blade Change**

While depressing blade change tab slide button forward into the blade change position and remove blade.

Grasp both sides of the black spare blade compartment and pull back until it locks into place. Remove left most blade. Close spare blade compartment.

Align and place new blade on the index. Slide button back to the safe position.

Use only S Series replacement blades: # SP-O17, SPD-017 or PBDSP017B