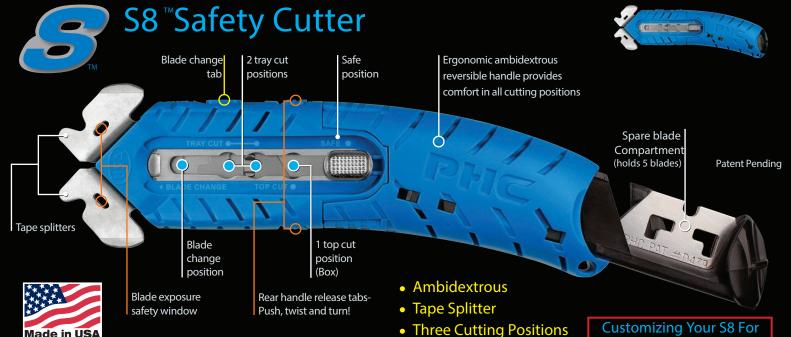

## **Features & Functions**

Tape Cut

Made in USA

Top Cut

Integrated Blade Storage

Tray Cut / Window Cut

## **Blade Change**

While depressing blade change tab slide button forward into the blade change position and remove blade.

Grasp both sides of the black spare blade compartment and pull back until it locks into place. Remove left most blade. Close spare blade compartment.

Align and place new blade on the index. Slide button back to the safe position.

Use only S Series replacement blades: # SP-O17, SPD-017 or PBDSP017B

## **Customizing Your S8 For** Right Or Left Handed Users

Squeeze release tabs and pull the handles apart.

Rotate 180 degrees and snap the handle back into the body to close.

Reverse blade orientation by going into the blade change position and turn blade over.