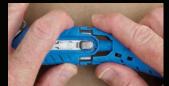

## **Customizing Your S8 For** Right Or Left Handed Users

Squeeze release tabs and pull the handles apart.

Rotate 180 degrees and snap the handle back into the body to close.

Reverse blade orientation by going into the blade change position and turn blade over.