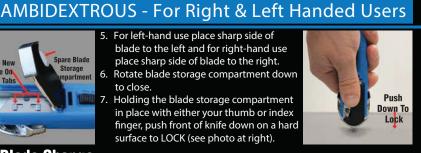

5. For left-hand use place sharp side of blade to the left and for right-hand use place sharp side of blade to the right.

- Rotate blade storage compartment down to close.
- 7. Holding the blade storage compartment in place with either your thumb or index finger, push front of knife down on a hard surface to LOCK (see photo at right).