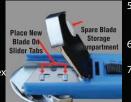

## **BLADE CHANGE**

**Patent Pending** 

- 1. Open blade compartment by pressing down on tab as indicated on the back of knife: slide forward and then raise up.
- Remove USED blade and dispose of safely.
- Remove a NEW blade with thumb and index finger from storage compartment.
- Place NEW blade on slider by aligning the cut-outs of blade to the slide tabs.

5. For left-hand use place sharp side of blade to the left and for right-hand use place sharp side of blade to the right.

- Rotate blade storage compartment down to close.
- 7. Holding the blade storage compartment in place with either your thumb or index finger, push front of knife down on a hard surface to LOCK (see photo at right).