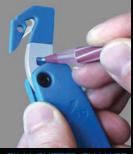

Blade Depth/Film Cutter Selection Switch adjusts to 3 cutting positions (see below) and film cutter release

**Easily Cuts** Shrink Wrap

FILM CUTTER CHANGE

Use ball point pen (above) to remove & replace film cutter unit.