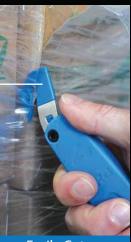

## SafetyFirst

Integrated fold out film cutter

S7<sup>™</sup>Safety Carton Cutter

Center thumb position extends blade for box top cutting; right or lef Left-handed hand users guard thumb position extends blade for heavy cutting use

Blade slider button extends blade into tray cutting positions

> Tape splitter cuts tape without using blade Universal right or left

Right-handed guard thumb positionextends

blade for heavy cutting use

User ID area used to personalize cutter with permanent marker