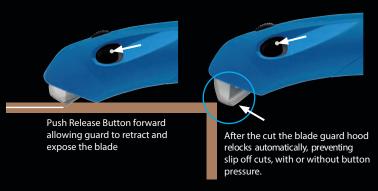

## RSC-432 Disposable Safety Cutter

- Automatic re-locking safety hood snaps back, with or without button pressure
- 3 button design
- High visibility color
- Non-removable stainless steel safety point blade
- Ergonomically- designed handle maximizes comfort
- Cut boxes, packaging tape, clamshell packaging
- Safely used in restaurants\* / retail stores
  - \* Sanitize cutter before each use.