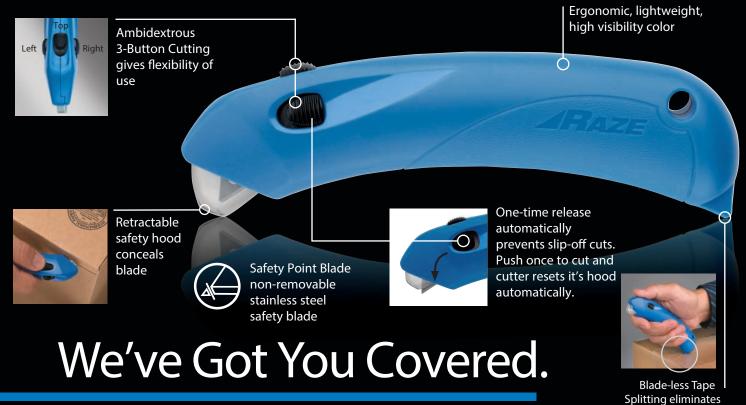

## RSC-432 Disposable Safety Cutter

- Automatic re-locking safety hood snaps back, with or without button pressure
- 3 button design
- High visibility color
- Non-removable stainless steel safety point blade
- Ergonomically- designed handle maximizes comfort
- Cut boxes, packaging tape, clamshell packaging
- Safely used in restaurants\* / retail stores
  - \* Sanitize cutter before each use.

Singapore: +65 6744 0882

Certified food safe by NSF as a food service tool

cut injuries.

Right and left side push buttons are ideally positioned for efficiently cutting open boxes

Working Safe Everyday.™