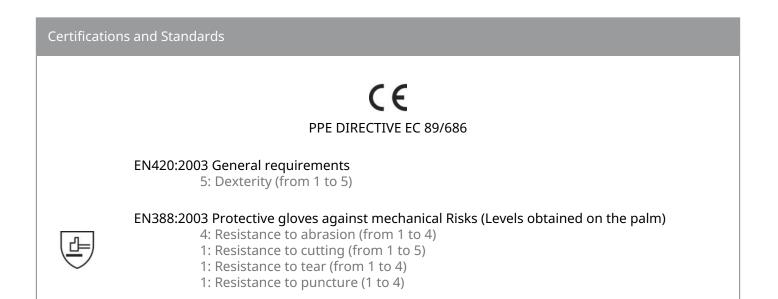

s

Nitrile on cotton jersey lining. 6-cm canvas safety cuff. Fully coated.

Support: jersey cotton. Coating: 100% dipped and vulcanized nitrile (acrylonitrile butadiene latex). Cuff: fabric.

## COLOUR

Blue

**SIZE** 09, 10, 11





| Product's highlights & user's benefits                                                                       |
|--------------------------------------------------------------------------------------------------------------|
| Nitrile on jersey lining:<br>• Heat resistant<br>• Excellent performances in oily and greasy<br>environments |
| 6-cm safety cuff:<br>• Clothes protection<br>• Easier to put on and take off                                 |
| Full protection of the hand :<br>• Back hand protection                                                      |



| References |               |        |      |     |    |
|------------|---------------|--------|------|-----|----|
| References | Bar code      | COLOUR | SIZE | Ŵ   | à  |
| NI17509    | 3295249044008 | Blue   | 09   | 120 | 12 |
| NI17510    | 3295249034382 | Blue   | 10   | 120 | 12 |
| NI17511    | 3295249046996 | Blue   | 11   | 120 | 12 |