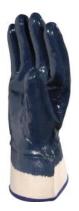

## Product specifications

Nitrile on cotton jersey lining. 6-cm canvas safety cuff. Fully coated.

Support: jersey cotton. Coating: 100% dipped and vulcanized nitrile (acrylonitrile butadiene latex). Cuff: fabric.

## COLOUR

Blue

**SIZE** 09, 10, 11

| Product's highlights & user's benefits                                                                       |
|--------------------------------------------------------------------------------------------------------------|
| Nitrile on jersey lining:<br>• Heat resistant<br>• Excellent performances in oily and greasy<br>environments |
| 6-cm safety cuff:<br>• Clothes protection<br>• Easier to put on and take off                                 |
| Full protection of the hand :<br>• Back hand protection                                                      |