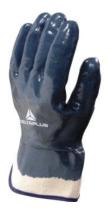

## Product specifications

Nitrile on cotton jersey lining. 6-cm canvas safety cuff. Fully coated.

Support: jersey cotton. Coating: 100% dipped and vulcanized nitrile (acrylonitrile butadiene latex). Cuff: fabric.

## COLOUR

Blue

**SIZE** 09, 10, 11

| Product's highlights & user's benefits                                                                       |
|--------------------------------------------------------------------------------------------------------------|
| Nitrile on jersey lining:<br>• Heat resistant<br>• Excellent performances in oily and greasy<br>environments |
| 6-cm safety cuff:<br>• Clothes protection<br>• Easier to put on and take off                                 |
| Full protection of the hand :<br>• Back hand protection                                                      |