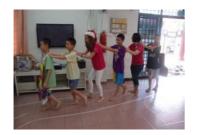

During the Christmas Celebration, we played some group activities like build a paper car, station games and also exchange gifts session. The cheque of donated funds, RM5000 was passed to the person-in-charge. It was a happy and memorable day, which will always be remembered.