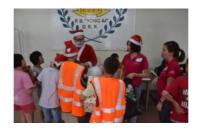

During the Christmas Celebration, we played some group activities like build a paper car, station games and also exchange gifts session. The cheque of donated funds, RM5000 was passed to the person-in-charge. It was a happy and memorable day, which will always be remembered.