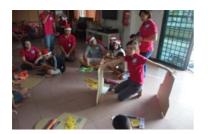

During the Christmas Celebration, we played some group activities like build a paper car, station games and also exchange gifts session. The cheque of donated funds, RM5000 was passed to the person-in-charge. It was a happy and memorable day, which will always be remembered.