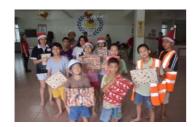

## YONG AI ORPHANAGE CHRISTMAS CELEBRATION

**26th November 2016, Kulim** – Safetyware Sdn. Bhd. organised a Christmas Celebration in Yong Ai Orphanage to bring joy and fun together with the orphans. There are a total of 12 children from the orphanage and 20 staffs from Safetyware took part in this joyful event.

During the Christmas Celebration, we played some group activities like build a paper car, station games and also exchange gifts session. The cheque of donated funds, RM5000 was passed to the person-in-charge. It was a happy and memorable day, which will always be remembered.