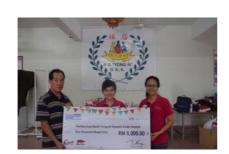

This Christmas Celebration was organized by WOW Club from Safetyware Sdn. Bhd. The objective of WOW Club is to be active in the social, cultural and moral welfare of the community. Before this event, Team Corporate Social Responsibilities (CSR) from Safetyware WOW Club had conducted few more activities like selling homemade cupcakes, collecting recycling items and also located a donation box in the office to collect funds for the orphanage. Besides that, we also donate out RM1 for each box of N95 respiratory masks being sold. In between the event, we successfully sold 2491 boxes of masks which means there will be RM2491 donation funds. With all the fund raising activities conducted, we have successfully funded RM5000 and donated to the Yong Ai Orphanage.

During the Christmas Celebration, we played some group activities like build a paper car, station games and also exchange gifts session. The cheque of donated funds, RM5000 was passed to the person-in-charge. It was a happy and memorable day, which will always be remembered.