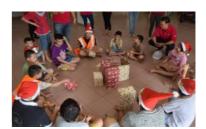

During the Christmas Celebration, we played some group activities like build a paper car, station games and also exchange gifts session. The cheque of donated funds, RM5000 was passed to the person-in-charge. It was a happy and memorable day, which will always be remembered.