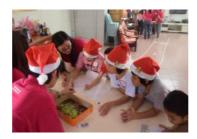

During the Christmas Celebration, we played some group activities like build a paper car, station games and also exchange gifts session. The cheque of donated funds, RM5000 was passed to the person-in-charge. It was a happy and memorable day, which will always be remembered.