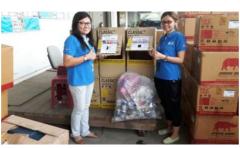

This Christmas Celebration was organized by WOW Club from Safetyware Sdn. Bhd. The objective of WOW Club is to be active in the social, cultural and moral welfare of the community. Before this event, Team Corporate Social Responsibilities (CSR) from Safetyware WOW Club had conducted few more activities like selling homemade cupcakes, collecting recycling items and also located a donation box in the office to collect funds for the orphanage. Besides that, we also donate out RM1 for each box of N95 respiratory masks being sold. In between the event, we successfully sold 2491 boxes of masks which means there will be RM2491 donation funds. With all the fund raising activities conducted, we have successfully funded RM5000 and donated to the Yong Ai Orphanage.

During the Christmas Celebration, we played some group activities like build a paper car, station games and also exchange gifts session. The cheque of donated funds, RM5000 was passed to the person-in-charge. It was a happy and memorable day, which will always be remembered.