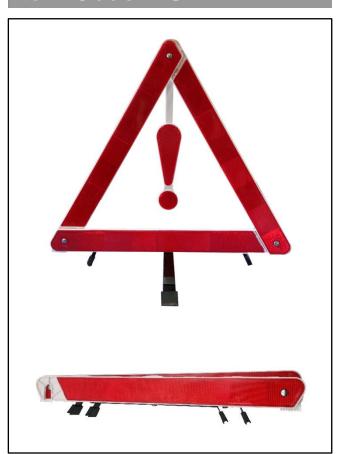

### **SAFETYWARE Warning Triangle**

- This warning triangle is visible day or night to alert others road users of a potential hazards.
- It is ideal to use during roadside breakdowns or other emergency situations.
- Foldable design for easy storage and quick set up (no tools required).

#### **TECHNICAL DATA**

| MATERIAL  | Plastic + Metal Stand |
|-----------|-----------------------|
| COLOR     | Red                   |
| DIMENSION | 390 mm x 390 mm       |
| WEIGHT    | 0.20 kg               |
| PACKAGING | 1 each / box          |