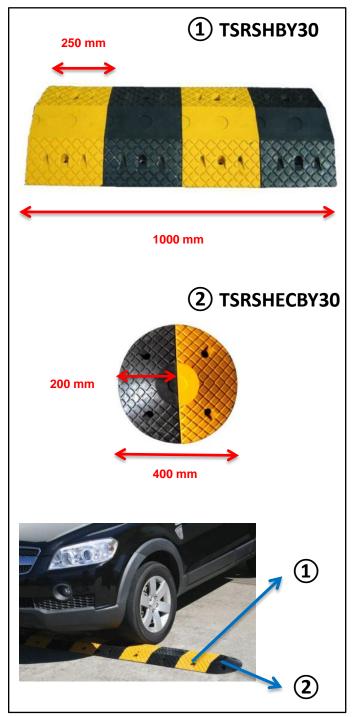

### **TECHNICAL DATA**

| MATERIAL         | Rubber                                |
|------------------|---------------------------------------|
| COLOR            | Black & Yellow                        |
| LOAD<br>CAPACITY | 20 tons                               |
| DIMENSION        | 1000 mm (L) x 400 mm (W) x 70 mm (H)  |
| WEIGHT           | 24 kg/ set                            |
| PACKAGING        | 1 set/ bag                            |
| BAG<br>DIMENSION | 1010 mm (L) x 410 mm (W) x 150 mm (H) |

#### END CAP

| MATERIAL         | Rubber                              |
|------------------|-------------------------------------|
| COLOR            | Black & Yellow                      |
| LOAD<br>CAPACITY | 20 tons                             |
| DIMENSION        | 400 mm (L) x 400 mm (W) x 70 mm (H) |
| WEIGHT           | 10 kg/ set                          |
| PACKAGING        | 1 set/ bag                          |

\*\* End cap is sell separately.

## Item Code: TSRSHBY30 & TSRSHECBY30

It is the product users' responsibility to conduct all the appropriate evaluations & testing to determine the suitability of SAFETYWARE products for use in a particular environment or purpose. SAFETYWARE disclaims all warranties other than as expressly environd.