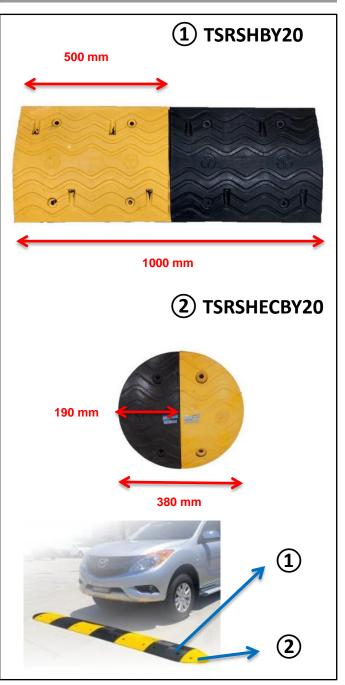

#### **TECHNICAL DATA**

| MATERIAL         | Rubber                                |
|------------------|---------------------------------------|
| COLOR            | Black & Yellow                        |
| LOAD<br>CAPACITY | 20 tons                               |
| DIMENSION        | 1000 mm (L) x 380 mm (W) x 50 mm (H)  |
| WEIGHT           | 18 kg                                 |
| PACKAGING        | 1 set/ bag                            |
| BAG<br>DIMENSION | 1010 mm (L) x 385 mm (W) x 100 mm (H) |

#### END CAP

| MATERIAL         | Rubber                              |
|------------------|-------------------------------------|
| COLOR            | Black & Yellow                      |
| LOAD<br>CAPACITY | 20 tons                             |
| DIMENSION        | 380 mm (L) x 380 mm (W) x 50 mm (H) |
| WEIGHT           | 9 kg/ set                           |
| PACKAGING        | 1 set/ bag                          |

# Item Code: TSRSHBY20 & TSRSHECBY20

SAFETYWARE SDN. BHD. (632971-x) Plot 237, Lengkok Perindustrian Bukit Minyak 3, Bukit Minyak Industrial Estate,

14100 Simpang Ampat, Penang, Malaysia Tel : +604-5023 882 | Fax : +604-5081 882