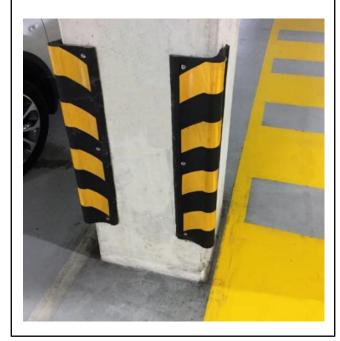

### SAFETYWARE Rubber Round **Corner Guard (Heavy Duty)**

- Corner guards are constructed from high impact resistance natural rubber.
- They are designed to protect the edges of columns in structures from being hit by vehicles.
- Corner guards relieves the tension of chipped & broken corners of pillars / columns.
- Features:
  - · Can be used in both indoor and outdoor.
  - Easy to install.
  - Highly reflective yellow safety tape is applied to improve visibility in dark and low-light locations and the pre-marked mounting holes allows for fast installation.

#### **APPLICATIONS**

- Car Parks
- Hospitals
- Laboratory

- Schools
- Sports Area
- **Industrial Premises**
- **Commercial Premises**