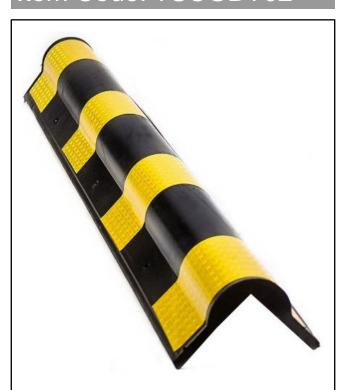

### SAFETYWARE Rubber Round **Corner Guard (Heavy Duty)**

- Corner guards are constructed from high impact resistance natural rubber.
- They are designed to protect the edges of columns in structures from being hit by vehicles.
- Corner guards relieves the tension of chipped & broken corners of pillars / columns.
- Features:
  - · Can be used in both indoor and outdoor.
  - Easy to install.
  - Highly reflective yellow safety tape is applied to improve visibility in dark and low-light locations and the pre-marked mounting holes allows for fast installation.

#### TECHNICAL DATA

| MATERIAL  | Natural Rubber                      |
|-----------|-------------------------------------|
| COLOR     | Black and Reflective Yellow         |
| DIMENSION | 800 mm (L) x 120 mm (W) x 20 mm (T) |
| WEIGHT    | 2.6 kg                              |
| PACKAGING | 10 each/ bag                        |