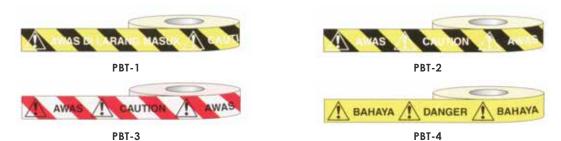

#### Printed Barrier Tape & Non-Printed Barrier Tape

- Made of polyethylene which is extremely durable and highly visible
- Designed to seal off and prevent unauthorized access to danger & hazardous areas
- · Good tensile strength and can stretches up to twice its normal length before breaking

| Art. No. | Description                                                            | Color          | Width x Length | Unit |
|----------|------------------------------------------------------------------------|----------------|----------------|------|
| PBT-1    | Printed Barrier Tape – Awas Di Larang Masuk / Caution No<br>Admittance | Yellow / Black | 76mm x 305m    | roll |
| PBT-2    | Printed Barrier Tapes – Awas / Caution                                 | Yellow / Black | 76mm x 305m    | roll |
| PBT-3    | Printed Barrier Tapes – Awas / Caution                                 | Red / White    | 76mm x 305m    | roll |
| PBT-4    | Printed Barrier Tapes – Bahaya / Danger                                | Yellow         | 76mm x 305m    | roll |
| NBT 76BY | Non-Printed Barrier Tape                                               | Yellow / Black | 76mm x 305m    | roll |
| NBT 76RW | Non-Printed Barrier Tape                                               | Red / White    | 76mm x 305m    | roll |