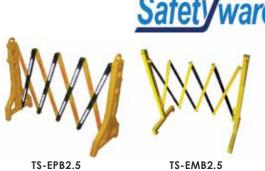

#### **Expandable Barrier**

- Design to restrict access to danger and temporary hazard areas
- Compact, portable and lightweight characteristic and suitable to use at indoor and outdoor
- Available in two materials: plastic (TS-EPB2.5) & metal (TS-EMB2.5)

| Art. No.  | Description                | Color          | Unit |
|-----------|----------------------------|----------------|------|
| TS-EPB2.5 | Plastic Expandable Barrier | Yellow / Black | рс   |
| TS-EMB2.5 | Metal Expandable Barrier   | Yellow / Black | рс   |