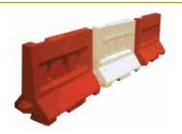

#### **Road Barrier**

- Made of lightweight & durable polyethylene
- Transportable and is ideal as barrier for channeling vehicles or pedestrian traffic
- Size: 1200mm(L) x 500mm(W) x 800mm(H)
- · Available in red or white color

WRB-RW-R

| Art. No. | Description                    | Dimension (LxWxH)      | Unit |
|----------|--------------------------------|------------------------|------|
| WRB-RW-R | Waterfill Plastic Road Barrier | 1200mm x 500mm x 800mm | рс   |