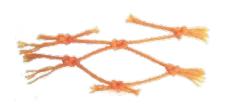

#### **Safety Net**

- Designed to protect against falling objects & falling men
- Suitable for construction industry, high rise building and protecting workers on mezzanines or scaffolding
- Can be used as a barrier for safe viewing at sporting events
- A variety of specification is available

SNET-BG401

| Art. No.   | Description                 | Sizes       | Unit |
|------------|-----------------------------|-------------|------|
| SNET-BG401 | Safety Net (4mm Twine Dia.) | 50ft x 60ft | roll |