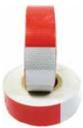

#### **Reflective Tape for Truck**

- Highly reflective tape with pressure sensitive adhesive
- Designed for application to side and rear of large trailers, trucks and other vehicles to increase their visibility
- Comes in a roll of 50 meter and width of 50mm (2-inch)
- Can be easily cut into the desired length to suit different requirement

TS-ARFT-RW2

| Art. No.    | Description               | Length   | Unit |
|-------------|---------------------------|----------|------|
| TS-ARFT-RW2 | Reflective Tape for Truck | 50 meter | roll |