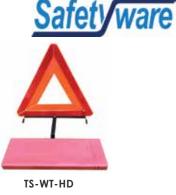

### Warning Triangle Board

- Made with red & orange color for higher visibility
- Small & portable which can be deployed easily when needed
- Can be folded and kept in the plastic storage case
- Ideal to be kept in vehicles and will comes in handy during emergency situation

| Art. No. | Description            | Sizes       | Unit |
|----------|------------------------|-------------|------|
| TS-WT-HD | Warning Triangle Board | 420 x 420mm | рс   |