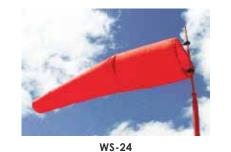

#### Wind Socks

- Made with lightweight & durable nylon material
- Designed to indicate wind direction and relative wind speed
- Commonly used at airports and at chemical plants where there is risk of gaseous leakage
- Suitable to be used alongside highways at windy location
- Bracket purchase seperately

| Art. No. | Description      | Length | Diameter  | Unit |
|----------|------------------|--------|-----------|------|
| WS-24    | Small Wind Sock  | 6ft    | 24" / 15" | рс   |
| WS-32    | Medium Wind Sock | 6ft    | 32" / 15" | рс   |
| WS-36    | Large Wind Sock  | 6ft    | 36" / 15" | рс   |