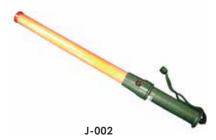

## **Traffic Baton**

- Is a hand held, battery powered warning light wand
- It's durable and is designed for crowd and traffic control
- Offers super bright emergency light, and is impact & weather resistant
- Comes with non-slip designed handle and a wrist / belt strap
- Batteries to be purchased separately

| Art. No. | Description   | Size             | Unit |
|----------|---------------|------------------|------|
| J-002    | Traffic Baton | 30 x 180 x 360mm | unit |
| J-003    | Traffic Baton | 30 x 335 x 535mm | unit |
| J-005    | Traffic Baton | 40 x 345 x 560mm | unit |