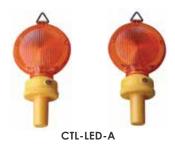

## **Cone Hazard Warning Light**

- Can be used as either handheld device or mounted onto standard traffic cone
- Ultra bright L.E.D. provides good visibility in low light condition and is good for highlighting obstacles and danger in hazardous area
- Available in amber or red light

| Art. No.  | Description               | Color | Unit |
|-----------|---------------------------|-------|------|
| CTL-LED-A | Cone Hazard Warning Light | Amber | рс   |
| CTL-LED-R | Cone Hazard Warning Light | Red   | рс   |