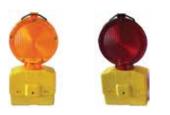

## Hazard Warning Light

- Made with ultra bright L.E.D. and is very durable even under the harshest environment
- Essential for construction industry, emergency response personnels, utility crews and others where quick deployment of warning light is needed
- Ideal for many applications particularly to highlight obstacles and danger in hazardous area.

Safety ware

|           |                                  | TBL-LED-A | TBL-LED-R |
|-----------|----------------------------------|-----------|-----------|
| Art. No.  | Description                      | Color     | Unit      |
| TBL-LED-A | Hazard Warning Light w/o Battery | Amber     | рс        |
| TBL-LED-R | Hazard Warning Light w/o Battery | Red       | рс        |