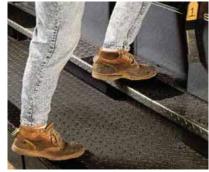

### 3M Safety –Walk Anti-Slip Mat

- Mineral-coated surface provides a high coefficient of friction to significantly increase the security of footing, resulting in fewer slips and falls
- Adhesive holds easily and securely for easy installation and long life
- Moldable foiled backing conforms around corners and adheres to irregular surface

510

| Art. No. | Description             | Sizes     | Color  | Unit |
|----------|-------------------------|-----------|--------|------|
| 510      | 3M Black Anti-Slip Mat  | 6" x 60ft | Black  | roll |
| 530      | 3M Yellow Anti-Slip Mat | 6" x 60ft | Yellow | roll |