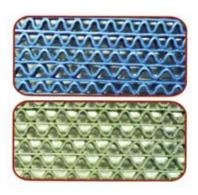

### **Anti-Slip Floor Mat**

- Designed with open construction for water to run through the matting, keeping mat drier than surrounding areas
- Resistant to fungus, mildew, body oils and chemicals and is excellent for locker rooms, around saunas, pools, and shower areas
- Comes in roll form of 4ft (Width) x 50ft (Max Length), can select the length required

MAT-AS

| Art. No. | Description         | Color       | Dimension (WxL)  | Unit   |
|----------|---------------------|-------------|------------------|--------|
| MAT-AS   | Anti-Slip Floor Mat | Blue / Grey | 4ft x up to 50ft | sq. ft |