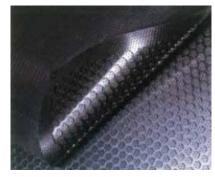

### **MAT-Clean Grip**

- Constructed of 100% nitrile rubber for oil & chemical resistant with molded face cleats act as scrapers to remove heavy dirt & soil from shoe.
- Excellent non-skid surface even in wet, oily or muddy environments.
- Easy cleaning procedures just hose off
- Usage: Kitchen, Locker Rooms, Outside Main Entrances, Behind Lounge Counters & Bars, Production Areas, Slippery Inclines
- Size available: 3' x 5', 4' x 6', 3' x 10', 4' x 10'

**MAT-Clean Grip** 

| Art. No.                                 | Description | Color | Unit   |
|------------------------------------------|-------------|-------|--------|
| MAT-Clean Grip Heavy Duty Clean Grip Mat |             | Black | sq. ft |