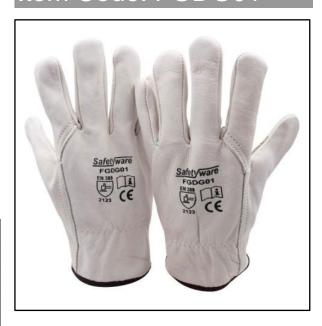

## SAFETYWARE Full Cow Grain Leather Driver Gloves

- Made with quality cow grain leather with soft lining.
- · Offer maximum comfort and dexterity.
- · Suitable for a wide range of material handling applications.

## Item Code: FGDG01