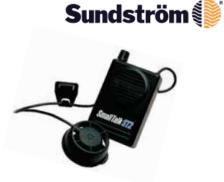

## SUNDSTROM SR 324 Small Talk

- A communication accessory for Sundstrom half face and full face mask respirators
- Microphone is mounted onto the exhalation valve seat of the respirator
- Pocket-size loudspeaker can be clipped onto breast pocket or waist belt
- Designed to withstand temperature, vibration, impact, dust and spray

| Art No.  | Description                 | Unit |
|----------|-----------------------------|------|
| T01-1217 | SUNDSTROM SR 324 Small Talk | unit |

T01-1217