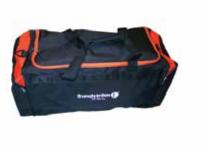

#### SUNDSTROM SR 505 Bag

- Practical grip bag for SR 500 system
- Two separate major compartments
- Space for SR 500 powered unit, accessories and chosen face-piece

| Art No.  | Description          | Unit |
|----------|----------------------|------|
| T06-0102 | SUNDSTROM SR 505 Bag | unit |
|          |                      |      |

T06-0102