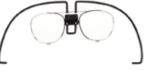

#### SUNDSTROM SR 341 Spectacle frame

- Designed to support prescription lenses within the full-face mask SR 200
- Lenses have to be mounted into the lens holders by an optican
- Position of the lens holder can be adjusted vertically as well as in depth

| Art No.  | Description                      | Unit | / |
|----------|----------------------------------|------|---|
| T01-1201 | SUNDSTROM SR 341 Spectacle Frame | unit | L |

T01-1201