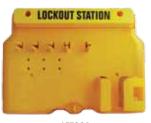

## **SAFETYWARE Lockout Station (Unfilled)**

- 5 hanger clips for safety padlocks or hasps & 1Tag Station (LTT001)
- 14 hanger clips for safety padlocks or hasps & 2 Tag Station (LTT002)

LTT001

| Art. No. | Description                           | Dimension (W x H x T)   | Unit |
|----------|---------------------------------------|-------------------------|------|
| LTT001   | SAFETYWARE Lockout Station (unfilled) | 40.6cm x 31.5cm x 6.5cm | unit |
| LTT002   | SAFETYWARE Lockout Station (unfilled) | 55.8cm x 39.3cm x 6.5cm | unit |

## **Lockout Station**