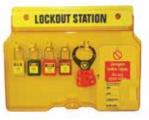

#### **SAFETYWARE Lockout Stations**

- Provide permanent, high visibility storage to help facilitate proper and convenient lockout requirements
- Constructed of durable polycarbonate to provide a virtually indestructible station
- $\bullet$  The cover keeps dust and grime out and it's easily locked by a combination lock
- Can be equipped with 4 locks or 10 locks

LTS01

| Art. No. | Description                              | Dimension (W x H x T)   | Unit |
|----------|------------------------------------------|-------------------------|------|
| LTSO1    | SAFETYWARE Lockout Station with 4 Locks  | 40.6cm x 31.5cm x 6.5cm | unit |
| LTS02    | SAFETYWARE Lockout Station with 10 Locks | 55.8cm x 39.5cm x 6.5cm | unit |