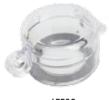

### **SAFETYWARE Emergency Stop Lockout**

- Made from transparent glass resin
- Fix on press or screw emergency stop button
- Easily used and permanently prevent workers from operating carelessly
- For the hole diameter of 30mm

LTE30

| Art. No. | Description                       | Unit |
|----------|-----------------------------------|------|
| LTE30    | SAFETYWARE Emergency Stop Lockout | unit |