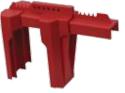

## **SAFETYWARE Butterfly Valve Lockout**

- Made from durable polypropylene for superior impact and chemical resistance
- Lock the valve rod diameter 8mm-45mm(0.3"-1.8") butterfly valve
- Locked by one padlock, lock shackle diameter ≤ 7mm

LTV21

| Art. No. | Description                        | Unit |
|----------|------------------------------------|------|
| LTV21    | SAFETYWARE Butterfly Valve Lockout | unit |