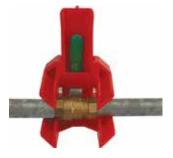

## SAFETYWARE Adjustable Ball Valve Lockout

- Made from polypropylene PP
- Applied Sizes:
  - a) LTV01 locks out pipes from 13mm (1/2") to 64mm (2 1/2") in diameter b) LTV02 locks out pipes from 50mm (2") to 200mm (8") in diameter
- Padlock locked shackle max diameter is 9mm

LTV0

| Art. No. | Description                                                                 | Unit |
|----------|-----------------------------------------------------------------------------|------|
| LTV01    | SAFETYWARE Adjustable Ball Valve Lockout 13mm (1/2") to 64mm (2 1/2") pipes | unit |
| LTV02    | SAFETYWARE Adjustable Ball Valve Lockout 50mm (2") to 200mm (8") pipes      | unit |