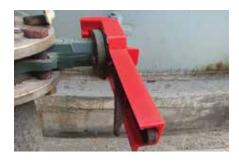

## SAFETYWARE Adjustable Ball Valve Lockout

- Made from polypropylene PP
- Applied Sizes:
  - a) LTV01 locks out pipes from 13mm (1/2") to 64mm (2 1/2") in diameter b) LTV02 locks out pipes from 50mm (2") to 200mm (8") in diameter
- Padlock locked shackle max diameter is 9mm

LTV0

| Art. No. | Description                                                                 | Unit |
|----------|-----------------------------------------------------------------------------|------|
| LTV01    | SAFETYWARE Adjustable Ball Valve Lockout 13mm (1/2") to 64mm (2 1/2") pipes | unit |
| LTV02    | SAFETYWARE Adjustable Ball Valve Lockout 50mm (2") to 200mm (8") pipes      | unit |