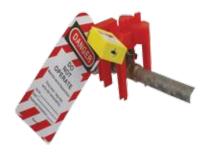

## SAFETYWARE Adjustable Ball Valve Lockout

- Made from polypropylene PP
- Applied Sizes:
  - a) LTV01 locks out pipes from 13mm (1/2") to 64mm (2 1/2") in diameter b) LTV02 locks out pipes from 50mm (2") to 200mm (8") in diameter
- Padlock locked shackle max diameter is 9mm

LTV0

| Art. No. | Description                                                                 | Unit |
|----------|-----------------------------------------------------------------------------|------|
| LTV01    | SAFETYWARE Adjustable Ball Valve Lockout 13mm (1/2") to 64mm (2 1/2") pipes | unit |
| LTV02    | SAFETYWARE Adjustable Ball Valve Lockout 50mm (2") to 200mm (8") pipes      | unit |