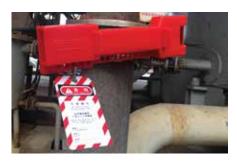

## SAFETYWARE Adjustable Ball Valve Lockout

- Made from polypropylene PP
- Applied Sizes:
  - a) LTV01 locks out pipes from 13mm (1/2") to 64mm (2 1/2") in diameter b) LTV02 locks out pipes from 50mm (2") to 200mm (8") in diameter
- Padlock locked shackle max diameter is 9mm

LTV0

| Art. No. | Description                                                                 | Unit |
|----------|-----------------------------------------------------------------------------|------|
| LTV01    | SAFETYWARE Adjustable Ball Valve Lockout 13mm (1/2") to 64mm (2 1/2") pipes | unit |
| LTV02    | SAFETYWARE Adjustable Ball Valve Lockout 50mm (2") to 200mm (8") pipes      | unit |