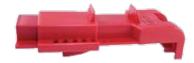

## **SAFETYWARE Butterfly Valve Lockout**

- Made from durable polypropylene for superior impact and chemical resistance
- Lock the valve rod diameter 8mm-45mm(0.3"-1.8") butterfly valve
- Locked by one padlock, lock shackle diameter ≤ 7mm

LTV21

| Art. No. | Description                        | Unit |
|----------|------------------------------------|------|
| LTV21    | SAFETYWARE Butterfly Valve Lockout | unit |