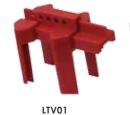

## SAFETYWARE Adjustable Ball Valve Lockout

- Made from polypropylene PP
- Applied Sizes:
  - a) LTV01 locks out pipes from 13mm (1/2") to 64mm (2 1/2") in diameter b) LTV02 locks out pipes from 50mm (2") to 200mm (8") in diameter
- Padlock locked shackle max diameter is 9mm

LTV0

| Art. No. | Description                                                                 | Unit |
|----------|-----------------------------------------------------------------------------|------|
| LTV01    | SAFETYWARE Adjustable Ball Valve Lockout 13mm (1/2") to 64mm (2 1/2") pipes | unit |
| LTV02    | SAFETYWARE Adjustable Ball Valve Lockout 50mm (2") to 200mm (8") pipes      | unit |