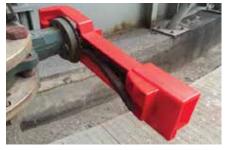

## SAFETYWARE Adjustable Ball Valve Lockout

- Made from polypropylene PP
- Applied Sizes:
  - a) LTV01 locks out pipes from 13mm (1/2") to 64mm (2 1/2") in diameter b) LTV02 locks out pipes from 50mm (2") to 200mm (8") in diameter
- Padlock locked shackle max diameter is 9mm

LTV0

| Art. No. | Description                                                                 | Unit |
|----------|-----------------------------------------------------------------------------|------|
| LTV01    | SAFETYWARE Adjustable Ball Valve Lockout 13mm (1/2") to 64mm (2 1/2") pipes | unit |
| LTV02    | SAFETYWARE Adjustable Ball Valve Lockout 50mm (2") to 200mm (8") pipes      | unit |