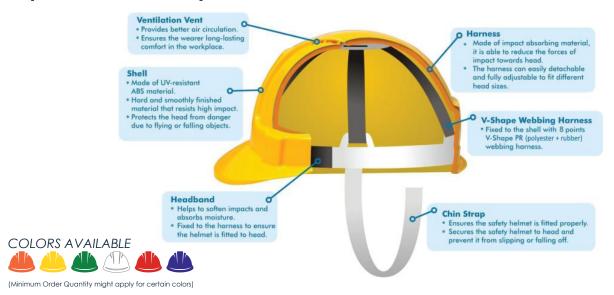

#### SAFETYWARE Explorer I & II Safety Helmet

- Light, comfortable & well-ventilated
- Made of ABS material
- 8 points V-shape webbing harness offers better comfort & durability
- Certified to European CE standard

## TYPE OF HARNESS

#### Plastic Harness with Pin-Lock

- Made of LDPE material
- Offers easily adjustable, comfortable and user friendly locking system
- The pin-lock headband which designed together with 8 points V-shape plastic harness
- Certified to European CE standard

## Tape Harness with Pin-Lock

- Made of LDPE and nylon material
- Easily adjustable, comfortable, well-ventilated and user friendly locking system
- The pin-lock headband which designed together with 8 points V-shape webbing harness which provides better comfort & durability
- Energy absorber suspension system offers excellent impact resistance
- Offers Air Flow System. It allows heat to escape and keeps user cool
- Certified to European CE standard

### Tape Harness with Ratchet

- Made of HDPE and nylon material
- Easily adjustable, comfortable and user friendly locking system
- Energy absorber suspension system offers excellent impact resistance
- Offers Air Flow System. It allows heat to escape and keeps user cool
- Easily to fit the head sizes
- Certified to European CE standard