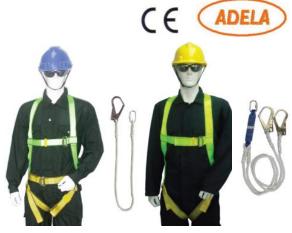

### **ADELA Full Body Harness Complete Set**

 Comprises of H-45 Full Body Harness and H-309 (1.5M) Lanyard / w large hook & carabiner

### **ADELA Full Body Harness Complete Set**

• Comprises of HS-45 Full Body Harness and EF-32 Y-Lanyard, Energy Absorber, 2 x large hooks and 1 x carabiner

| Art No.     | Description                          | Unit |
|-------------|--------------------------------------|------|
| FPE-100-SET | ADELA Full Body Harness Complete Set | set  |
| FPE-101-SET | ADELA Full Body Harness Complete Set | set  |

FPE-100-SET

FPE-101-SET