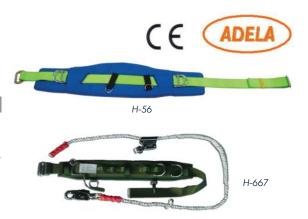

#### **ADELA Work Positioning Belt**

- Designed to secure the user safely in position at the point of work
- Foam lined for extra comfort
- Suitable to be worn together with other full body harness
- CE Certified

| Art No. | Description                 | Unit |
|---------|-----------------------------|------|
| H-56    | ADELA Work Positioning Belt | unit |
| H-667   | ADELA Lineman Safety Belt   | unit |