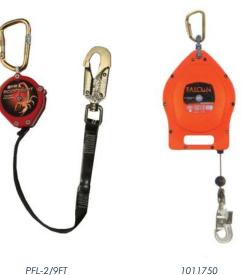

### **Self Retracting Lifelines**

### **MILLER Scorpion Fall Arrest Block**

- 3.0m Personal Fall Limiter (PFL) is small
- Lightweight
- Offers greater versatility

### **FALCON Fall Arrest Block**

- Lifetime housing guarantee
- Lightweight and dual swivels
- Equipped with an ergonomically designed handle providing support and leverage when attaching to anchorage connectors
- Cable Length: 20m

| Art No.   | Description                                                                        | Unit |
|-----------|------------------------------------------------------------------------------------|------|
| PFL-2/9FT | MILLER Scorpion 9ft Personal Fall Limiter (PFL) with Locking Snap Hook & Carabiner | unit |
| 1011750   | FALCON Fall Arrest Block                                                           | unit |