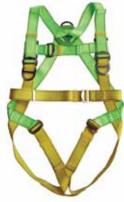

# ADELA Full Body Harness /w 3x D-Rings

- Made with 45mm Polyester Webbing
- 1 Dorsal D-Ring and 2 Sternal D-Rings
- CE Certified

| Art No.  | Description                           | Size      | Unit |
|----------|---------------------------------------|-----------|------|
| H-4501   | ADELA Full Body Harness /w 1x D-Ring  | Universal | unit |
| HS-4501  | ADELA Full Body Harness /w 1x D-Ring  | Universal | unit |
| HD-45    | ADELA Full Body Harness /w 3x D-Rings | Universal | unit |
| HD-45X5D | ADELA Full Body Harness /w 5x D-Rings | Universal | unit |
| HKW 4502 | ADELA Premium Full Body Harness       | Universal | unit |