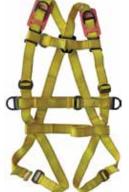

# ADELA Full Body Harness /w 5x D-Rings

- Made with 45mm Webbing
- 1 Dorsal D-Ring
- 2 Shoulder D-Rings with rubber pad, 2 Lateral D-Rings on waist belt
- CE Certified

| Art No.  | Description                           | Size      | Unit |
|----------|---------------------------------------|-----------|------|
| H-4501   | ADELA Full Body Harness /w 1x D-Ring  | Universal | unit |
| HS-4501  | ADELA Full Body Harness /w 1x D-Ring  | Universal | unit |
| HD-45    | ADELA Full Body Harness /w 3x D-Rings | Universal | unit |
| HD-45X5D | ADELA Full Body Harness /w 5x D-Rings | Universal | unit |
| HKW 4502 | ADELA Premium Full Body Harness       | Universal | unit |