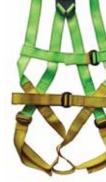

# ADELA Full Body Harness /w 1x D-Ring

- Made with 45mm Polyester Webbing
- 1 Dorsal D-Ring
- Comfortable to wear
- CE Certified

| Art No.  | Description                           | Size      | Unit |
|----------|---------------------------------------|-----------|------|
| H-4501   | ADELA Full Body Harness /w 1x D-Ring  | Universal | unit |
| HS-4501  | ADELA Full Body Harness /w 1x D-Ring  | Universal | unit |
| HD-45    | ADELA Full Body Harness /w 3x D-Rings | Universal | unit |
| HD-45X5D | ADELA Full Body Harness /w 5x D-Rings | Universal | unit |
| HKW 4502 | ADELA Premium Full Body Harness       | Universal | unit |