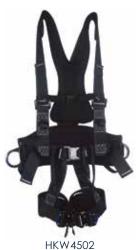

# **ADELA Premium Full Body Harness**

- Waist & dorsal attachment D ring / 2 sternal attachment loops
- Adjustment: shoulder, chest, waist steel buckle / waist & leg-quick release buckle (press to open)
- Belt: Polyester-45mm wide
- With Back Foam Pad for added comfort

| Art No.  | Description                           | Size      | Unit |
|----------|---------------------------------------|-----------|------|
| H-4501   | ADELA Full Body Harness /w 1x D-Ring  | Universal | unit |
| HS-4501  | ADELA Full Body Harness /w 1x D-Ring  | Universal | unit |
| HD-45    | ADELA Full Body Harness /w 3x D-Rings | Universal | unit |
| HD-45X5D | ADELA Full Body Harness /w 5x D-Rings | Universal | unit |
| HKW 4502 | ADELA Premium Full Body Harness       | Universal | unit |