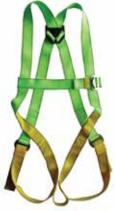

#### ADELA Full Body Harness /w 1x D-Ring

- 1 Dorsal D-Ring
- Without waist belt and is ideal to be worn together with work positioning belt (H-56)
- CE Certified

| Art No.  | Description                           | Size      | Unit |
|----------|---------------------------------------|-----------|------|
| H-4501   | ADELA Full Body Harness /w 1x D-Ring  | Universal | unit |
| HS-4501  | ADELA Full Body Harness /w 1x D-Ring  | Universal | unit |
| HD-45    | ADELA Full Body Harness /w 3x D-Rings | Universal | unit |
| HD-45X5D | ADELA Full Body Harness /w 5x D-Rings | Universal | unit |
| HKW 4502 | ADELA Premium Full Body Harness       | Universal | unit |