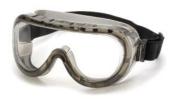

# GG-25C-AF-AS

LEGIONNAIRE™ IMPACT AND SPLASH RESISTANT GOGGLE IN CLEAR SUPERCOAT™ ANTI-FOG LENS Ref. WELGG25CAFAS\_

### Product specifications

Legionnaire™ Impact, Splash, Dust and Mist resistant goggle. High value priced goggle with great performance. This goggle fits over prescription glasses, with room to spare! Comfortable to wear.

Lens: Polycarbonate

Lens Coating: SuperCoat™ Anti-Fog Dual Sided

Frame: PVC Nosepiece: PVC Strap: Elastic Fabric

COLOR Clear

SIZE No size

Shock Biological chemical particles

Agriculture / Green areas

Construction / Civil engineering