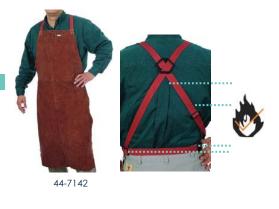

### WELDAS STEERSOtuff Lava Brown Leather Apron

- The STEERSOtuff leather apron made of Grade-A cow side split leather with length of 42" (106cm)
- The tigh, knee and leg straps are fitted with adjustable snap fasteners

| Art No. | Description              | Unit |
|---------|--------------------------|------|
| 44-7142 | Lava Brown Leather Apron | рс   |