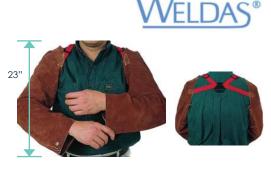

#### WELDAS STEERSOtuff Lava Brown Leather Sleeves

- The STEERSOtuff leather sleeves are designed with an innovative over-the-shoulder hanging system for a comfortable fit • It is for arm and shoulder protection
- This system consist of a 1" elastic strap, divider and adjustable slider • It eliminates the discomfort of the traditional strapping systems that go around the neck
- The cuffs are adjustable with insulated snaps

Front

Back

| Art No. | Description                | Unit |
|---------|----------------------------|------|
| 44-7023 | Lava Brown Leather Sleeves | pair |