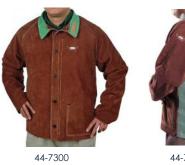

#### WELDAS STEERSOtuff Lava Brown Leather Jacket

- The STEERSOtuff Lava Brown Leather Jacket offers excellent heat and flame resistant and it is made from durable and pliable side split cowhide
- All leather seams are double lock stitched with high strength, high heat resistant, 5 ply KEVLAR® thread. All stress points are riveted or double leather reinforced
- All rivets and snaps have electrical insulation for safety
- Also available with FR Cotton Back style

| Art No. | Description                                 | Unit |
|---------|---------------------------------------------|------|
| 44-7300 | Lava Brown Leather Jacket                   | рс   |
| 44-7530 | Lava Brown Leather Jacket /w FR Cotton Back | рс   |

44-7530