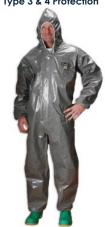

#### LAKELAND ChemMAX® 3 Coverall

- Durable and liahtweight
- Provides a barrier against a broad spectrum of toxic industrial chemicals, dual use chemicals, chemical warfare agents and other harmful contaminants
- The multi-layer film is applied to a heavy polypropylene nonwoven for increased strength and
- The barrier film is significantly softer than other products on the market, resulting in a quiet, more comfortable garment

| Art No.  | Description                                      | Color | Size    | Unit |
|----------|--------------------------------------------------|-------|---------|------|
| CT3S428E | LAKELAND ChemMAX® 3 Chemical Protective Coverall | Grey  | S – 3XL | рс   |

Type 3 & 4 Protection

CT3S428E