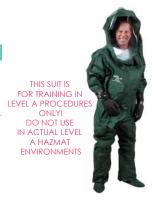

#### **LAKELAND Interceptor Training Suits**

- The training suit offers an economical way to learn the do's and dont's of hazmat procedures
- It is for training use only and do not offer any protection in Level A or B hazmat environment

| Art No.            | Description                               | Size   | Unit |
|--------------------|-------------------------------------------|--------|------|
| 95494(rear entry)  | LAKELAND 95494 Encapsulated Training Suit | S – XL | suit |
| 95493(front entry) | LAKELAND 95493 Encapsulated Training Suit | S – XL | suit |