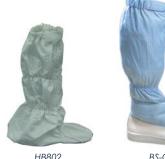

#### Canvas Shoes / ESD Shoes

At Safetyware, we offer various type of shoe covers & booties made of CPE, Non-Woven PP as well as Antistatic materials.

| Art No. | Description                                             | Size      | Unit           |  |
|---------|---------------------------------------------------------|-----------|----------------|--|
| CPESC-B | CPE Shoe Cover                                          | Free Size | bag of 100 pcs |  |
| NWSC-B  | Non-Woven Shoe Cover                                    | Free Size | bag of 100 pcs |  |
| NWSC-AS | Non-Woven Anti-Skid Shoe Cover                          | Free Size | bag of 100 pcs |  |
| LB801   | Antistatic Stripe Line Low Booties                      | S – XL    | pair           |  |
| HB802   | Antistatic Stripe Line High Booties                     | S – XL    | pair           |  |
| BS-CR   | Cleanroom Anti-Static High Booties<br>c/w ESD PVC Shoes | 4 – 10    | pair           |  |

CPESC-B

BS-CR

AHINO SHOE