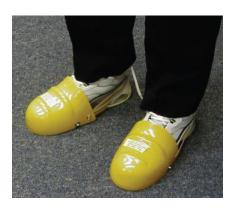

## **Shoe Cap**

#### **OSBORN Pro-Tek Shoe Cap**

- PRO-TEK-TO shoe caps can be slipped right over your street shoes.
- You can slip them off again just as quickly as possible once the hazard has passed.
- The easy way to comply with safety requirements for employees with occasional risk situations or plant visitors who seldom come with safety toe footwear.
- Model OG-3625 is use when you need to protect the entire top of the foot, including the metatarsal area. Unisex design for men and women.

| Art No. | Description                         | Unit |
|---------|-------------------------------------|------|
| OG-3625 | OSBORN Pro-Tek-To Shoe Cap (Unisex) | pair |

OG-3625