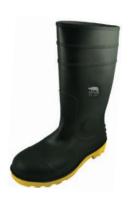

#### 15" High Cut Wellington Safety Boots

• Style: 15" High Cut Wellington Safety Boots

• Color: Black Upper with Yellow Sole

Upper Material: PVC

Outsole Material: PVC & Nitrile Rubber Blend

• Toe Cap: Steel Toe Cap • Midsole: Steel Midsole Plate

• Antistatic : Yes

• Size Available: 5 - 12 (UK)

• Safety Standard: European CE S5 certified (Waterproof)

| Art No.   | Description                          | Size   | Unit |
|-----------|--------------------------------------|--------|------|
| BWB-302SP | 15" High Cut Wellington Safety Boots | 5 - 12 | pair |