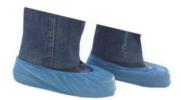

#### Canvas Shoes / ESD Shoes

At Safetyware, we offer various type of shoe covers & booties made of CPE, Non-Woven PP as well as Antistatic materials.

| Art No. | Description                                             | Size      | Unit           |  |
|---------|---------------------------------------------------------|-----------|----------------|--|
| CPESC-B | CPE Shoe Cover                                          | Free Size | bag of 100 pcs |  |
| NWSC-B  | Non-Woven Shoe Cover                                    | Free Size | bag of 100 pcs |  |
| NWSC-AS | Non-Woven Anti-Skid Shoe Cover                          | Free Size | bag of 100 pcs |  |
| LB801   | Antistatic Stripe Line Low Booties                      | S – XL    | pair           |  |
| HB802   | Antistatic Stripe Line High Booties                     | S – XL    | pair           |  |
| BS-CR   | Cleanroom Anti-Static High Booties<br>c/w ESD PVC Shoes | 4 – 10    | pair           |  |

CPESC-B

BS-CR

AHINO SHOE