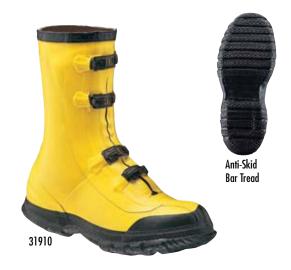

# **OVERSHOES, OUTSOLE TESTED TO 14KV**

ASTM F2413-05 EH Overshoes are made from yellow ozone resistant rubber that's 100% waterproof. The construction is hand-layered in full-cut patterns to easily slip over work shoes. The lining is fabric so they easily slip on and off. The outsole of these overshoes and boots have been tested to 14,000 volts to the electrical hazard requirements of ASTM F2413-05.

ASTM F2413-05 EH Overshoes come in two styles. The **Deep Heel Lineman's Storm Rubber** has a diamond V-grip outsole and poleclimbing reinforcement patch. The **11"4-Buckle** has an anti-skid bar tread sole and heel.

| Cat. No. | Sizes                    | Description in. ( mm ) | Weight pr.<br>lbs. ( kgs ) |
|----------|--------------------------|------------------------|----------------------------|
| 31910    | Whole Sizes 7-17         | 11" ( 279 ) 4-Buckle   | 3.8 ( 1.7 )                |
| 51510    | Whole & Half Sizes 6-12, | Deep Heel Storm Rubber | 3.1 ( 1.4 )                |
|          | Whole Sizes 13-17        |                        |                            |