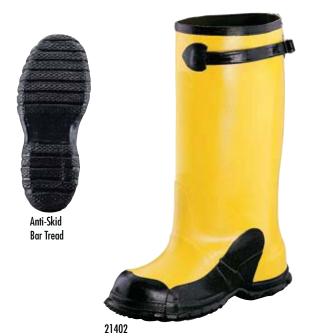

## ASTM F2413-05 EH FOOTWEAR

# **OVERSHOES, OUTSOLE TESTED TO 20KV**

ASTM F2413-05 EH Overshoes are made from an ozone resistant yellow rubber. The construction is hand-layered in full-cut patterns to easily fit over work boots. These overshoes are 100% waterproof. The lining is fabric so they easily slip on and off. The sole is an anti-skid bar tread. The outsole of these overshoes and boots have been tested to 20,000 volts to the electrical hazard requirements of ASTM F2413-05.

ASTM F2413-05 EH Overshoes are available in two styles: a Storm Rubber Overshoe and an 11" 4-Buckle Arctic both with a pole-climbing reinforcement patch.

| Cat. No. | Sizes                   | Description in. ( mm )      | Weight pr.<br>lbs. ( kgs ) |
|----------|-------------------------|-----------------------------|----------------------------|
| 31924    | Whole Sizes 6-17        | 11" ( 279 ) 4-Buckle Arctic | 4.6 ( 2.1 )                |
| 51824    | Whole & Half Sizes 7-12 | Storm Rubber                | 3.25 ( 1.5 )               |
|          | Whole Sizes 13-17       |                             |                            |