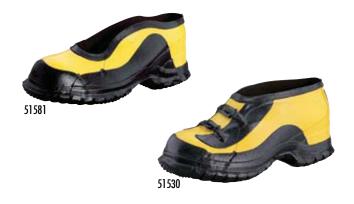

## **ASTM F2413-05 EH FOOTWEAR**

### **DEEP HEEL OVERSHOES, OUTSOLE TESTED TO 20KV**

ASTM F2413-05 EH Deep Heel Overshoes provide extra safety when climbing ladders and poles where the deep heel cavity can lock onto the rungs. These boots and overshoes are made from an ozone resistant yellow rubber that's 100% waterproof. The construction is hand-layered in full-cut patterns to fit over work boots. The fabric lining makes them easy get on and off. The sole is an anti-skid bar tread. The outsole of these overshoes and boots have been tested to 20,000 volts to the electrical hazard requirements of ASTM F2413-05.

ASTM F2413-05 EH Deep Heel Overshoes come in three styles all with pole-climbing reinforcement patch. The **Storm Rubber Overshoe** is available without buckles or with two buckles. The **Full-Cut Overshoe** with adjustable side strap features a 17" height.

| Cat. No. | Sizes                                            | Description in. ( mm ) | Weight pr.<br>lbs. ( kgs ) |
|----------|--------------------------------------------------|------------------------|----------------------------|
| 21402    | Whole Sizes 7-17                                 | 17" ( 432 ) Overshoe   | 5.8 ( 2.6 )                |
| 51530    | Whole Sizes 6-17                                 | 2-Buckle               | 4.4 (2)                    |
| 51581    | Whole & Half Sizes 7-12, Whole Sizes 5, 6, 13-17 | Storm Rubber           | 3.3 ( 1.5 )                |