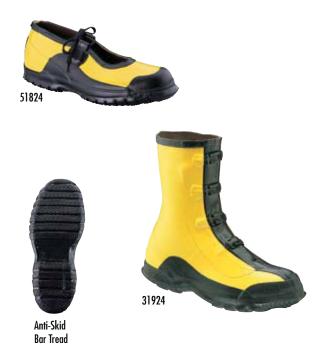

ASTM F2413-05 EH Overshoes are available in two styles: a Storm Rubber Overshoe and an 11" 4-Buckle Arctic both with a pole-climbing reinforcement patch.

| Cat. No. | Sizes                   | Description in. ( mm )      | Weight pr.<br>lbs. ( kgs ) |
|----------|-------------------------|-----------------------------|----------------------------|
| 31924    | Whole Sizes 6-17        | 11" ( 279 ) 4-Buckle Arctic | 4.6 ( 2.1 )                |
| 51824    | Whole & Half Sizes 7-12 | Storm Rubber                | 3.25 ( 1.5 )               |
|          | Whole Sizes 13-17       |                             |                            |