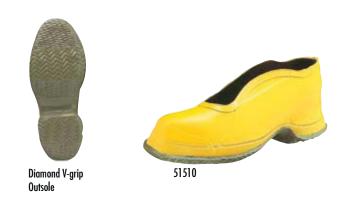

# **OVERSHOES, OUTSOLE TESTED TO 14KV**

ASTM F2413-05 EH Overshoes are made from yellow ozone resistant rubber that's 100% waterproof. The construction is hand-layered in full-cut patterns to easily slip over work shoes. The lining is fabric so they easily slip on and off. The outsole of these overshoes and boots have been tested to 14,000 volts to the electrical hazard requirements of ASTM F2413-05.

ASTM F2413-05 EH Overshoes come in two styles. The **Deep Heel Lineman's Storm Rubber** has a diamond V-grip outsole and poleclimbing reinforcement patch. The **11"4-Buckle** has an anti-skid bar tread sole and heel.

| Cat. No. | Sizes                    | Description in. ( mm ) | Weight pr.<br>lbs. ( kgs ) |
|----------|--------------------------|------------------------|----------------------------|
| 31910    | Whole Sizes 7-17         | 11" ( 279 ) 4-Buckle   | 3.8 ( 1.7 )                |
| 51510    | Whole & Half Sizes 6-12, | Deep Heel Storm Rubber | 3.1 ( 1.4 )                |
|          | Whole Sizes 13-17        |                        |                            |