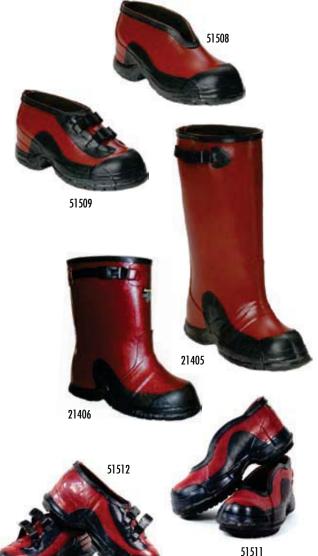

### ASTM DIELECTRIC FOOTWEAR

#### **DEEP HEEL OVERSHOES - 100% TESTED TO 20KV**

ASTM Dielectric Footwear provides extra safety when climbing ladders and poles where the deep heel cavity can lock onto the rungs. These boots and overshoes are 100% waterproof and made from premium grade ozone resistant rubber. The construction is hand-layered in full-cut patterns to fit over work boots. The fabric lining makes them easy to get on and off. The sole has a durable construction with a non-skid bar tread outsole.

All of Salisbury's ASTM Dielectric Footwear conforms with ASTM F1117 and is 100% TESTED to the electrical hazard requirements of ASTM F1116 at 20,000 volts.

ASTM Dielectric Footwear comes in four styles all with pole-climbing reinforcement patch. The **Overshoe** is available without buckles or with two buckles. The **Overboot** with adjustable side strap features a 14" height or a 17" height. The attached buckle and hardware is nonmetallic.

**NEW Improved Overshoes**-Salisbury now offers improved 51511 non-buckle overshoe and 51512 2-buckle overshoe. The improved overshoes include a bob sole with aggressive tread for better traction. The deep heel and improved arch are specially designed for climbing ladders comfortably. The wider opening allows for easier on/off.

|          |                        |                     |                            | A STATE OF THE PARTY OF THE PAR |
|----------|------------------------|---------------------|----------------------------|--------------------------------------------------------------------------------------------------------------------------------------------------------------------------------------------------------------------------------------------------------------------------------------------------------------------------------------------------------------------------------------------------------------------------------------------------------------------------------------------------------------------------------------------------------------------------------------------------------------------------------------------------------------------------------------------------------------------------------------------------------------------------------------------------------------------------------------------------------------------------------------------------------------------------------------------------------------------------------------------------------------------------------------------------------------------------------------------------------------------------------------------------------------------------------------------------------------------------------------------------------------------------------------------------------------------------------------------------------------------------------------------------------------------------------------------------------------------------------------------------------------------------------------------------------------------------------------------------------------------------------------------------------------------------------------------------------------------------------------------------------------------------------------------------------------------------------------------------------------------------------------------------------------------------------------------------------------------------------------------------------------------------------------------------------------------------------------------------------------------------------|
| Cat. No. | Description            | Sizes<br>in. ( mm ) | Weight pr.<br>lbs. ( kgs ) |                                                                                                                                                                                                                                                                                                                                                                                                                                                                                                                                                                                                                                                                                                                                                                                                                                                                                                                                                                                                                                                                                                                                                                                                                                                                                                                                                                                                                                                                                                                                                                                                                                                                                                                                                                                                                                                                                                                                                                                                                                                                                                                                |
| 21405    | 17", 1 Buckle Overboot | Whole Sizes 7 - 17  | 5.8 ( 2.6 )                |                                                                                                                                                                                                                                                                                                                                                                                                                                                                                                                                                                                                                                                                                                                                                                                                                                                                                                                                                                                                                                                                                                                                                                                                                                                                                                                                                                                                                                                                                                                                                                                                                                                                                                                                                                                                                                                                                                                                                                                                                                                                                                                                |
| 21406    | 14" 1 Buckle Overboot  | Whole Sizes 7 - 17  | 5.0 ( 2.3 )                | TO THE REAL PROPERTY.                                                                                                                                                                                                                                                                                                                                                                                                                                                                                                                                                                                                                                                                                                                                                                                                                                                                                                                                                                                                                                                                                                                                                                                                                                                                                                                                                                                                                                                                                                                                                                                                                                                                                                                                                                                                                                                                                                                                                                                                                                                                                                          |
| 51508    | Non-Buckle Overshoe    | Whole Sizes 7 - 17  | 3.3 ( 1.5 )                | BOB SOLE                                                                                                                                                                                                                                                                                                                                                                                                                                                                                                                                                                                                                                                                                                                                                                                                                                                                                                                                                                                                                                                                                                                                                                                                                                                                                                                                                                                                                                                                                                                                                                                                                                                                                                                                                                                                                                                                                                                                                                                                                                                                                                                       |
| 51509    | 2 Buckle Overshoe      | Whole Sizes 7 - 17  | 4.4 (2)                    |                                                                                                                                                                                                                                                                                                                                                                                                                                                                                                                                                                                                                                                                                                                                                                                                                                                                                                                                                                                                                                                                                                                                                                                                                                                                                                                                                                                                                                                                                                                                                                                                                                                                                                                                                                                                                                                                                                                                                                                                                                                                                                                                |

| 51511 | Bob Sole - Non-Buckle Overshoe | Whole Sizes 7 - 17 | 3.3 ( 1.5 ) |
|-------|--------------------------------|--------------------|-------------|
| 51512 | Bob Sole - 2 Buckle Overshoe   | Whole Sizes 7 - 17 | 4.4 (2)     |