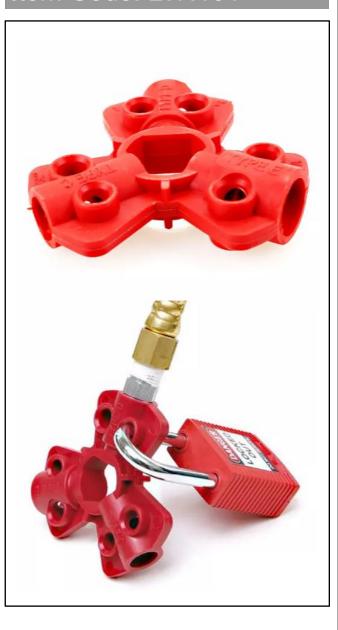

### **SAFETYWARE Pneumatic Quick-Disconnect Lockout**

- Specialized for valves size 6.4, 9.5 and 12.7 mm.
- Ideal alternative to prevent all accidental gas leakage.
- Can be used to apply to the external thread joint to isolate equipment from all compressed air sources.
- Holes in the center of device allows for permanent storage on an air hose, and a loop on the side can be used to hang the hose and lockout device.
- Quick and convenient installation without any auxiliary tools.

#### **TECHNICAL DATA**

| MATERIAL | Engineering Plastic Nylon PA             |
|----------|------------------------------------------|
| SIZE     | Center Hole : 20 mm<br>Thickness : 14 mm |
| WEIGHT   | 25 g                                     |
| COLOR    | Red                                      |