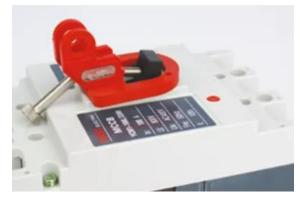

### **SAFETYWARE Multi-Function Circuit Breaker Lockout with Pedal**

- Convenient to use Able to lock breaker without the help of additional tool such as screwdriver.
- Well designed exterior (bump on the lock body) to help positioning circuit breaker more easily and accurately.
- Texture on screw to make rotating of the screw more easily
- Suitable to be used with all kinds of small and medium-sized molded case circuit breaker, and any miniature circuit breaker.
- Can be locked with padlocks in which the diameter of lock shackle must be less than 7 mm.

#### **APPLICATIONS**

- LOTO
- Industrial
- Maintenance