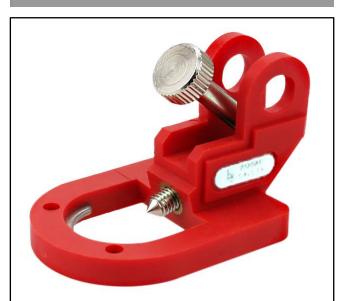

### **SAFETYWARE Multi-Function Circuit Breaker Lockout with Pedal**

- Convenient to use Able to lock breaker without the help of additional tool such as screwdriver.
- Well designed exterior (bump on the lock body) to help positioning circuit breaker more easily and accurately.
- Texture on screw to make rotating of the screw more easily
- Suitable to be used with all kinds of small and medium-sized molded case circuit breaker, and any miniature circuit breaker.
- Can be locked with padlocks in which the diameter of lock shackle must be less than 7 mm.

#### TECHNICAL DATA

| MATERIAL | Rugged polypropylene with strengthened nylon PA & chromated plated brass screw |
|----------|--------------------------------------------------------------------------------|
| SIZE     | 47 x 35 mm                                                                     |
| WEIGHT   | 30 g                                                                           |
| COLOR    | Red                                                                            |