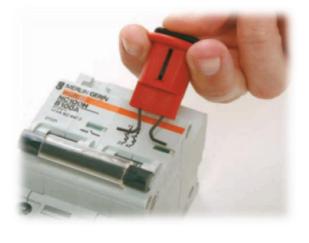

### SAFETYWARE Miniature Circuit **Breaker Lockout (Pin Out, Wide)**

- Can be easily installed with the aid of a push button.
- Fits with most existing types of European and Asia circuit
- Suitable to be used with single and multi-pole circuit breakers.
- The lockout is made using impact resistant engineering plastic with strengthened nylon PA.
- Can be locked with padlocks in which the diameter of lock shackle must be less than 7 mm.