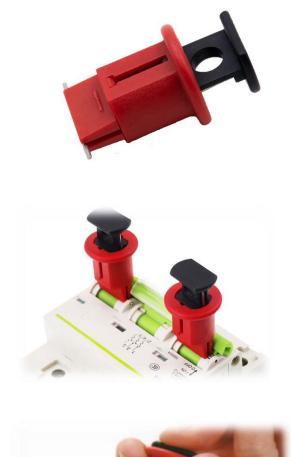

### SAFETYWARE Miniature Circuit **Breaker Lockout (Pin Out, Wide)**

- Can be easily installed with the aid of a push button.
- Fits with most existing types of European and Asia circuit
- Suitable to be used with single and multi-pole circuit breakers.
- The lockout is made using impact resistant engineering plastic with strengthened nylon PA.
- Can be locked with padlocks in which the diameter of lock shackle must be less than 7 mm.

#### TECHNICAL DATA

| MATERIAL     | Engineering Plastic |
|--------------|---------------------|
| ТҮРЕ         | Pin Out, Wide Type  |
| HOLE SPACING | ≤ 20 mm             |
| COLOR        | Red                 |