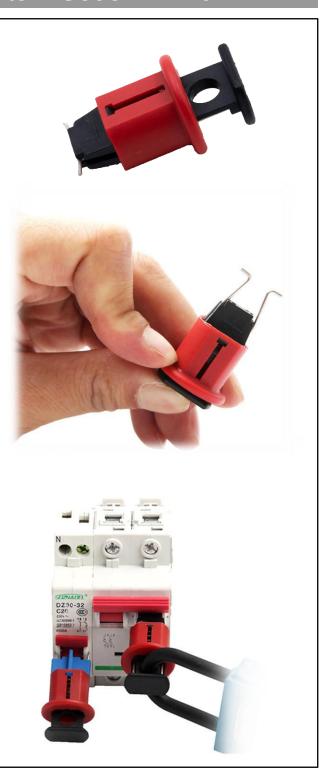

# SAFETYWARE Miniature Circuit Breaker Lockout (Pin Out, Standard)

- · Can be easily installed with the aid of a push button.
- Fits with most existing types of European and Asia circuit breaker.
- Suitable to be used with single and multi-pole circuit breakers.
- The lockout is made using impact resistant engineering plastic with strengthened nylon PA.
- Can be locked with padlocks in which the diameter of lock shackle must be less than 7 mm.

#### TECHNICAL DATA

| MATERIAL     | Engineering Plastic    |
|--------------|------------------------|
| ТҮРЕ         | Pin Out, Standard Type |
| HOLE SPACING | ≤ 12 mm                |
| COLOR        | Red                    |