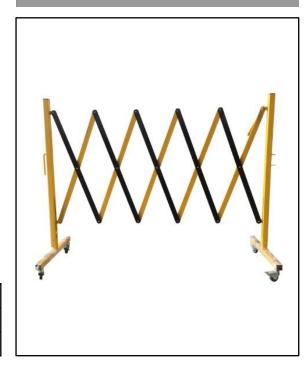

### **Metal Expendable Barrier with Roller**

- This Metal Expandable Barrier is designed for versatile use in safety and crowd control applications.
- Built with durable metal construction, it features a scissor-style expandable design, allowing easy adjustment to the desired length.
- The barrier includes rollers for effortless mobility and repositioning, making it suitable for both indoor and outdoor environments.
- Its high-visibility yellow and black finish ensures maximum visibility in various settings.

#### TECHNICAL DATA

| MATERIAL         | Metal               |
|------------------|---------------------|
| COLOUR           | Yellow/Black        |
| SIZE (L x H x W) | 2500 x 950 x 220 cm |