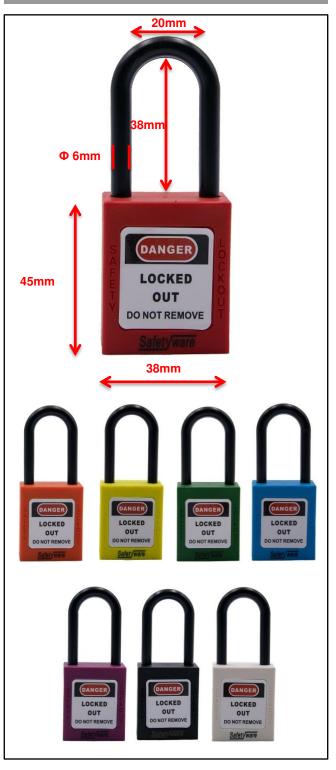

### **SAFETYWARE Safety Padlock** with Nylon Shackle (Key Different)

- Durable, lightweight with non-conductive Nylon lock shackle & body to protect workers from shocks when key is inserted.
- Features:
  - Key retaining (Key won't release until the padlock shackle is securely closed).
  - Able to withstand temperature -57°C to +177°C.
  - Resistance of chemical and UV rays.
  - The Nylon shackle cuts off the electrical current from the shackle to the key.
  - Labelled with "DANGER" and "PROPERTY OF" on front and back.
  - Provided with 2 keys.

#### TECHNICAL DATA

| MATERIAL           | Nylon                                                     |
|--------------------|-----------------------------------------------------------|
| COLOR              | Red, Orange, Yellow, Green, Blue,<br>Purple, Black, White |
| PRODUCT KEY OPTION | Key Different (KD)                                        |
| PACKAGING          | 10 each/ box                                              |