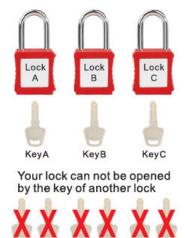

#### **KEY DIFFERENT**

## Item Code: LTP210KD

SAFETYWARE SDN. BHD. (632971-X)

Key B Key C Key A Key B Key B Key B

Plot 237, Lengkok Perindustrian Bukit Minyak 3, Bukit Minyak Industrial Estate, 14100 Simpang Ampat, Penang, Malaysia