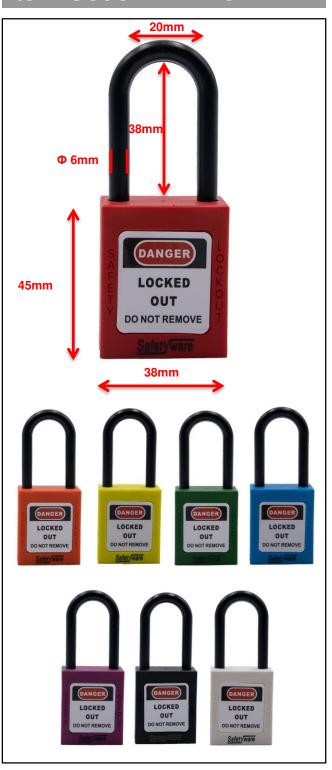

### **SAFETYWARE Safety Padlock** with Nylon Shackle (Alike Master)

- Durable, lightweight with non-conductive Nylon lock shackle & body to protect workers from shocks when key is inserted.
- Features:
  - Key retaining (Key won't release until the padlock shackle is securely closed).
  - Able to withstand temperature -57°C to +177°C.
  - Resistance of chemical and UV rays.
  - The Nylon shackle cuts off the electrical current from the shackle to the key.
  - Labelled with "DANGER" and "PROPERTY OF" on front and back.
  - Alike Master: Each padlock is keyed the same in one group. A master key will override and open all groups of alike keyed.

#### **TECHNICAL DATA**

| MATERIAL           | Nylon                                                     |
|--------------------|-----------------------------------------------------------|
| COLOR              | Red, Orange, Yellow, Green, Blue,<br>Purple, Black, White |
| PRODUCT KEY OPTION | Alike Master                                              |
| PACKAGING          | 10 each/ box                                              |