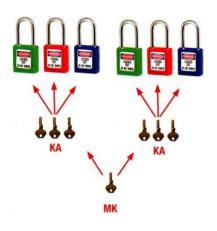

#### Alike Master:

### **SAFETYWARE Safety Padlock** with Nylon Shackle (Alike Master)

- Durable, lightweight with non-conductive Nylon lock shackle & body to protect workers from shocks when key is inserted.
- Features:
  - Key retaining (Key won't release until the padlock shackle is securely closed).
  - Able to withstand temperature -57°C to +177°C.
  - Resistance of chemical and UV rays.
  - The Nylon shackle cuts off the electrical current from the shackle to the key.
  - Labelled with "DANGER" and "PROPERTY OF" on front and back.
  - Alike Master: Each padlock is keyed the same in one group. A master key will override and open all groups of alike keyed.