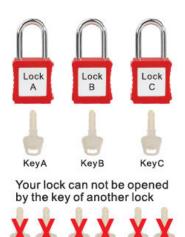

#### KEY DIFFERENT

## Item Code: LTP110KD

SAFETYWARE SDN. BHD. (632971-X)

Plot 237, Lengkok Perindustrian Bukit Minyak 3, Bukit Minyak Industrial Estate, 14100 Simpang Ampat, Penang, Malaysia

KeyA KeyC KeyA KeyB

Tel: +604-5023 882

Key B Key C

I Fax: +604-5081 882 www.safetyware.com | info@safetyware.com

Date created: 09/05/2019

Revision: 00