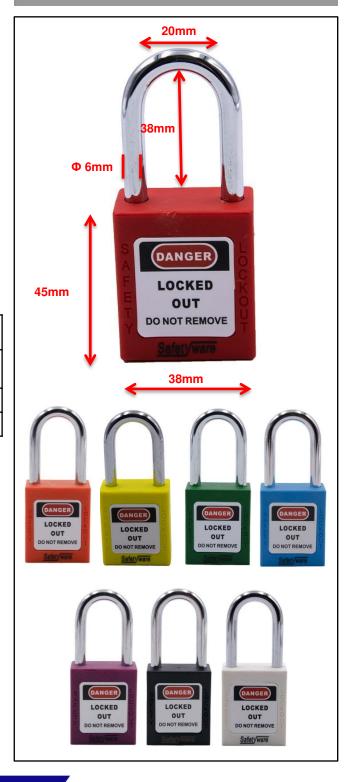

### **SAFETYWARE Safety Padlock** with Steel Shackle (Key Different)

- Durable, lightweight with non-conductive Nylon body.
- Features:
  - · Key retaining (Key won't release until the padlock shackle is securely closed).
  - Able to withstand temperature  $-57^{\circ}$ C to  $+177^{\circ}$ C.
  - The Nylon lock body is resistance of chemical and UV rays.
  - Labelled with "DANGER" and "PROPERTY OF" on front and back.
  - Provided with 2 keys.

#### TECHNICAL DATA

| MATERIAL           | Body : Nylon<br>Shackle : Steel (A3)                      |
|--------------------|-----------------------------------------------------------|
| COLOR              | Red, Orange, Yellow, Green, Blue,<br>Purple, Black, White |
| PRODUCT KEY OPTION | Key Different (KD)                                        |
| PACKAGING          | 10 each/ box                                              |