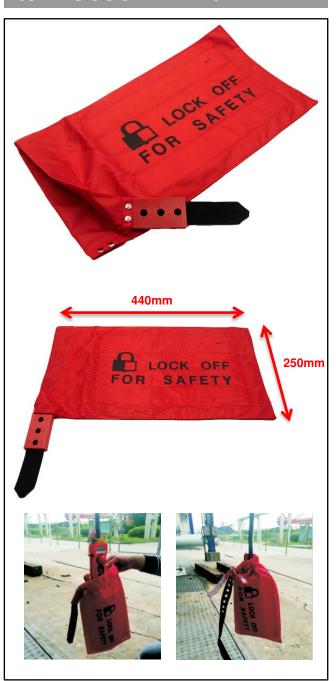

### **SAFETYWARE Lockout Bag**

- Ideal device for locking out junction boxes and elevator controllers.
- Made from wear resistance polyester cloth.
- Comes with PVC liner to prevent others from contacting the button of the elevator controller.
- Spacious enough to fit many kinds of driving controller button, or all kinds of special large size plugs and accessories.
- Lock by adjusting the opening of the bag.
- 6 padlocks or hasps can be equipped with this bag.

#### **TECHNICAL DATA**

| MATERIAL | Polyester Cloth       |
|----------|-----------------------|
| COLOR    | Red                   |
| SIZE     | 440mm (L) x 250mm (W) |