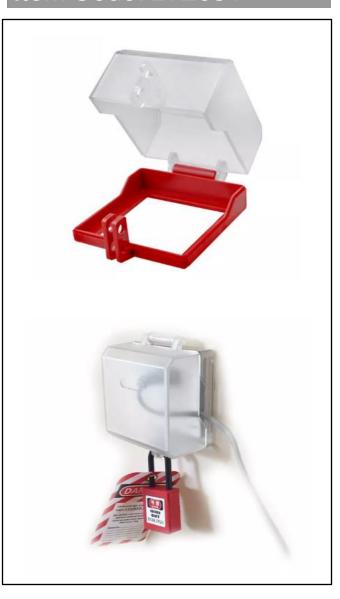

### **SAFETYWARE Lockable Wall Switch** or Change Over Switch Socket Cover

- Suitable to install on emergency stop button, wall switch or change over switch.
- Can lock the wall plug with the holes on the socket cover.
- Can be fixed by using 3M glue or self-tapping screw.
- Protects the switches of sockets against accidental damage.
- Suitable for 22, 30 or 38 mm switch lockout.
- Quick and easy installation.

#### **TECHNICAL DATA**

| MATERIAL       | Puggod Engineering Plactic PC |
|----------------|-------------------------------|
| WATERIAL       | Rugged Engineering Plastic PC |
| SIZE           | 133 (H) x 65 (W) x 100 (L) mm |
| HOLE DIMENSION | 75 (H) x 75 (L) mm            |
| WEIGHT         | 20 g                          |
| COLOR          | Red                           |