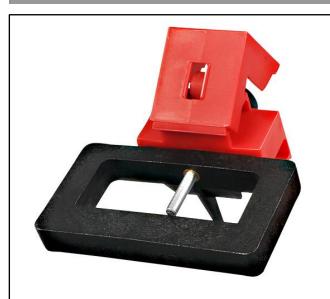

### **SAFETYWARE Large Clamp-On Breaker Lockout**

- Comes with new blade design that can provide tighter grip with on thumb screw.
- Special texture on thumb screw to lessen torque while rotating the screw.
- Suitable to be used with all kinds of small and medium-sized molded case circuit breaker, and any miniature circuit breaker.
- Can be locked with padlocks in which the diameter of lock shackle must be less than 7 mm.
- Use thumbscrew to clamp lockout securely onto switch tongue, then pull cover and lock in place to prevent clamp from being loosened.
- Able to lock handle with width ≤ 72 mm.