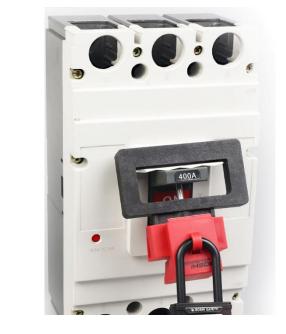

### **SAFETYWARE Large Clamp-On Breaker Lockout**

- Comes with new blade design that can provide tighter grip with on thumb screw.
- Special texture on thumb screw to lessen torque while rotating the screw.
- Suitable to be used with all kinds of small and medium-sized molded case circuit breaker, and any miniature circuit breaker.
- Can be locked with padlocks in which the diameter of lock shackle must be less than 7 mm.
- Use thumbscrew to clamp lockout securely onto switch tongue, then pull cover and lock in place to prevent clamp from being loosened.
- Able to lock handle with width ≤ 72 mm.