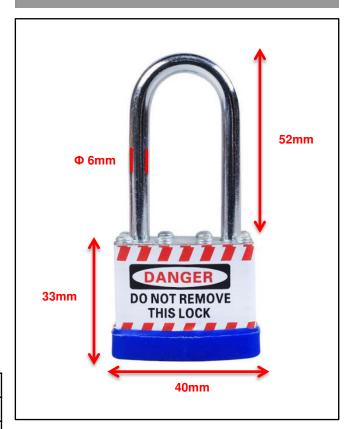

## **SAFETYWARE LTP520** Laminated Steel Shackle Padlock (Key Different)

- Made of multi-layer high strength metal steel sheets with zinc plating surface.
- Ideal to use when locks may be subjected to physical abuse.
- Features:
  - Able to withstand extreme temperature (-57 °C to 98
  - Resistant to chemicals and UV rays.
  - The metal shackle is corrosion resistance.
  - Labelled with "DANGER" and "PROPERTY OF" on front and back.
  - Suitable for safety lockout purposes.

#### TECHNICAL DATA

| MATERIAL           | Laminated Steel    |
|--------------------|--------------------|
| COLOR              | Blue               |
| PRODUCT KEY OPTION | Key Different (KD) |
| PACKAGING          | 10 each/ box       |