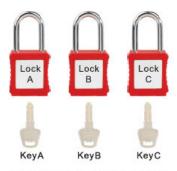

## **KEY DIFFERENT**

Your lock can not be opened by the key of another lock

SAFETYWARE SDN. BHD. (632971-X)

Plot 237, Lengkok Perindustrian Bukit Minyak 3, Bukit Minyak Industrial Estate, 14100 Simpang Ampat, Penang, Malaysia