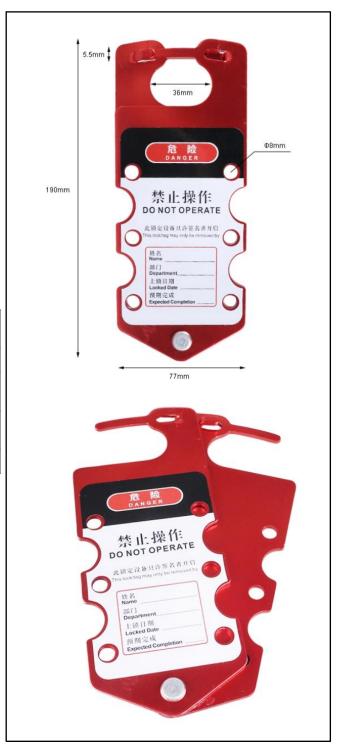

### SAFETYWARE Labelled Aluminium 6 Holes Lockout Hasp

- A combination of safety lockout hasp and lockout tag.
- Hasps allow mutiple padlocks to secure a single lockout device.
- Accommodate 6 padlocks at most.
- Keeps the equipment inoperative when there is any adjustment or maintenance.
- Writable labels surface for repeated use.
- Suitable for plugs, ball valves and gate valves maintaining.

#### TECHNICAL DATA

| MATERIAL              | Highly Oxidized Aluminium Alloy |
|-----------------------|---------------------------------|
| SIZE                  | 77 (L) x 190 (H) mm             |
| LOCK HOLE<br>DIAMETER | 8 mm                            |
| SHACKLE<br>DIAMETER   | 36 mm                           |
| COLOR                 | Red                             |