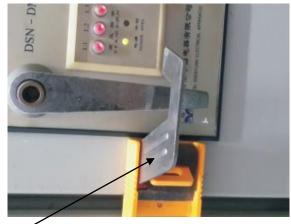

### **SAFETYWARE Multi-Function Electrical Lockout**

- Able to lock most kinds of non-standard electrical appliances or power distribution cabinets.
- Suitable to lock knife switch and handle switch.
- Can be fixed easily with 3M glue or screws.

## Item Code: LTE515

This part in actual product will be painted black