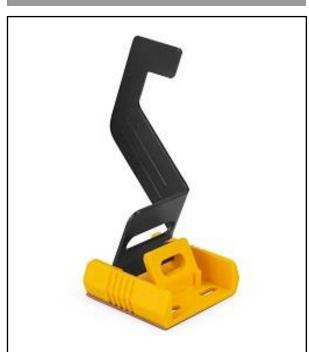

### **SAFETYWARE Multi-Function Electrical Lockout**

- Able to lock most kinds of non-standard electrical appliances or power distribution cabinets.
- Suitable to lock knife switch and handle switch.
- Can be fixed easily with 3M glue or screws.

#### **TECHNICAL DATA**

| MATERIAL        | Engineering Plastic Alloy + A3 Steel<br>Plate (Painted Black) |
|-----------------|---------------------------------------------------------------|
| COLOR           | Yellow                                                        |
| SIZE            | 54 (L) x 52 (W) mm                                            |
| METAL THICKNESS | 2 mm                                                          |

## Item Code: LTE515

This part in actual product will be painted black