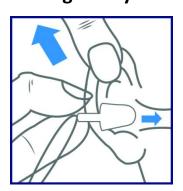

## The right way to wear ear plug:

Insert the ear plug with a slight rocking and twisting motion while pulling the outer ear upwards and backwards to straighten the ear canal.