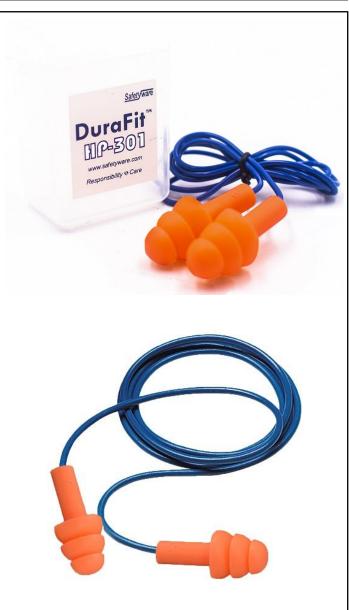

## **SAFETYWARE DuraFit™ Corded Ear Plugs**

- Made with soft and thin pliable material with three flange design which fit the ear canal perfectly and provides effective seal against harmful noise.
- Reusable & washable.
- Comes with metal detectable feature.

### **TECHNICAL DATA**

| MATERIAL            | Thermoplastic Rubber (TPR)                                  |
|---------------------|-------------------------------------------------------------|
| COLOR               | Orange                                                      |
| SHAPE               | Flange                                                      |
| NRR                 | 25 dB                                                       |
| SNR                 | 32 dB                                                       |
| DIMENSION           | 15 x 30 mm                                                  |
| STANDARD            | ANSI S3.19 – 1974<br>ANSI S12.6 – 2008<br>AS/NZS 1270: 2002 |
| WEIGHT              | 5.2 g                                                       |
| PACKAGING           | 1 pair/ casing, 100 casing/ box, 10 boxes/ carton.          |
| CARTON<br>DIMENSION | 52 (L) x 21 (W) x 27 (H) cm                                 |

Item Code: HP301