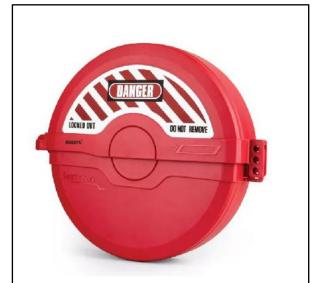

#### SAFETWARE Gate Valve Lockout

- Made from imported DuPont engineering plastic nylon ABS.
- The gate valve lockout is designed with a detachable structure, making it easy to disassemble and store when not in use.
- Its compact and lightweight design ensures easy portability, allowing workers to carry it conveniently between job sites.
- This feature also helps reduce storage space, making it an efficient solution for facilities where space is limited.
- Designed with three lock holes, allowing multiple padlocks to be applied simultaneously.
- Use to lock the hand wheel.

### **TECHNICAL DATA**

| MATERIAL         | Plastic Nylon ABS |
|------------------|-------------------|
| COLOUR           | Red               |
| SHACKLE DIAMETER | < 7mm             |
| HOLE DIAMETER    | 90 mm             |
| INNER HEIGHT     | 60 mm             |
| DIAMETER         | 165- 254 mm       |