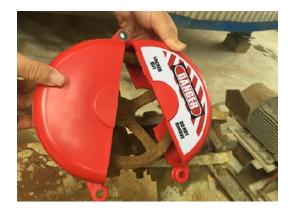

#### SAFETWARE Gate Valve Lockout

- Made from imported DuPont engineering plastic nylon ABS.
- The gate valve lockout is designed with a detachable structure, making it easy to disassemble and store when not in use.
- Its compact and lightweight design ensures easy portability, allowing workers to carry it conveniently between job sites.
- This feature also helps reduce storage space, making it an efficient solution for facilities where space is limited.
- Designed with three lock holes, allowing multiple padlocks to be applied simultaneously.
- Use to lock the hand wheel.