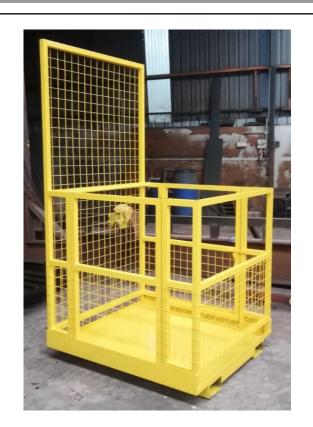

### Forklift Safety Cage with Wheels -**Heavy Duty**

- Built with robust materials for enhanced durability and longlasting use in industrial environments.
- The non-foldable design offers a stable and secure platform for elevated work.
- The safety fork lock keeps the cage securely attached to the forklift.
- The double swing-in door with a mechanical lock allows easy entry and exit while ensuring maximum safety.
- The integrated safety harness rail offers additional security for workers performing tasks at height.
- The wheels provide easy mobility, allowing for smooth maneuverability around the worksite.
- Includes PE (Professional Engineering) Endorsement.

#### TECHNICAL DATA

| MATERIAL                 | 3 mm Chequered Plate Square<br>Hollow Steel |
|--------------------------|---------------------------------------------|
| COLOUR                   | Yellow                                      |
| FINISHING                | High Gloss Painting (Yellow)                |
| WHEELS<br>SPECIFICATIONS | 5" PU (2 Brake, 2 Rigid) with<br>Bearing    |
| CAPACITY                 | 500 kgs                                     |
| DIMENSION                | 1000 (W) x 1150 (L) x 2000 (H)<br>mm        |