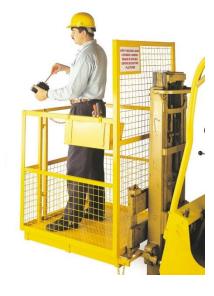

### Forklift Safety Cage with Wheels -**Heavy Duty**

- Built with robust materials for enhanced durability and longlasting use in industrial environments.
- The non-foldable design offers a stable and secure platform for elevated work.
- The safety fork lock keeps the cage securely attached to the forklift.
- The double swing-in door with a mechanical lock allows easy entry and exit while ensuring maximum safety.
- The integrated safety harness rail offers additional security for workers performing tasks at height.
- The wheels provide easy mobility, allowing for smooth maneuverability around the worksite.
- Includes PE (Professional Engineering) Endorsement.