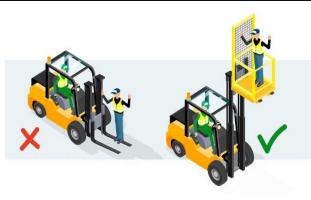

### Forklift Safety Cage with Wheels -**Heavy Duty**

- Built with robust materials for enhanced durability and longlasting use in industrial environments.
- The non-foldable design offers a stable and secure platform for elevated work.
- The safety fork lock keeps the cage securely attached to the forklift.
- The double swing-in door with a mechanical lock allows easy entry and exit while ensuring maximum safety.
- The integrated safety harness rail offers additional security for workers performing tasks at height.
- The wheels provide easy mobility, allowing for smooth maneuverability around the worksite.
- Includes PE (Professional Engineering) Endorsement.

#### **APPLICATIONS**

- Maintenance Work
- Construction Sites
- **Equipment Servicing**
- Stock Handling