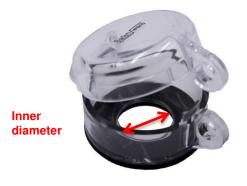

#### **TECHNICAL DATA**

| MATERIAL       | Polycarbonate (PC) |        |
|----------------|--------------------|--------|
| COLOR          | Transparent        |        |
| ITEM CODE      | LTE601             | LTE602 |
| HEIGHT         | 31.9mm             | 31.9mm |
| OUTER DIAMETER | 49.6mm             | 49.6mm |
| INNER DIAMETER | 22mm               | 30mm   |
| PACKAGING      | 4 each/ box        |        |