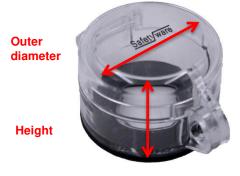

#### **TECHNICAL DATA**

| MATERIAL       | Polycarbonate (PC) |        |
|----------------|--------------------|--------|
| COLOR          | Transparent        |        |
| ITEM CODE      | LTE601             | LTE602 |
| HEIGHT         | 31.9mm             | 31.9mm |
| OUTER DIAMETER | 49.6mm             | 49.6mm |
| INNER DIAMETER | 22mm               | 30mm   |
| PACKAGING      | 4 each/ box        |        |