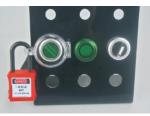

### **SAFETYWARE Emergency Stop Lockout**

- Made from durable transparent glass resin Polycarbonate (PC).
- Fits on press or screw emergency stop button.
- Easily used and permanently prevent workers from operating carelessly.

#### **APPLICATIONS**

- LOTO
- Industrial
- Maintenance

#### **TECHNICAL DATA**

| MATERIAL       | Polycarbonate (PC) |        |
|----------------|--------------------|--------|
| COLOR          | Transparent        |        |
| ITEM CODE      | LTE601             | LTE602 |
| HEIGHT         | 31.9mm             | 31.9mm |
| OUTER DIAMETER | 49.6mm             | 49.6mm |
| INNER DIAMETER | 22mm               | 30mm   |
| PACKAGING      | 4 each/ box        |        |