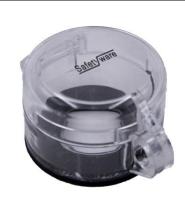

### **SAFETYWARE Emergency Stop Lockout**

- Made from durable transparent glass resin Polycarbonate (PC).
- Fits on press or screw emergency stop button.
- Easily used and permanently prevent workers from operating carelessly.