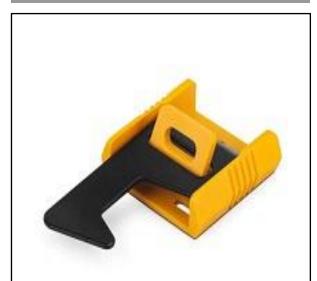

### SAFETYWARE Multi-Function **Electrical Lockout**

- Able to lock most kinds of non-standard electrical appliances or power distribution cabinets.
- Suitable to lock knob switch and change-over switch.
- Can be fixed easily with 3M glue or screws.

#### **TECHNICAL DATA**

| MATERIAL           | Engineering Plastic Alloy + A3 Steel<br>Plate (Painted Black) |
|--------------------|---------------------------------------------------------------|
| COLOR              | Yellow                                                        |
| SIZE               | 54 (L) x 52 (W) mm                                            |
| METAL<br>THICKNESS | 2 mm                                                          |