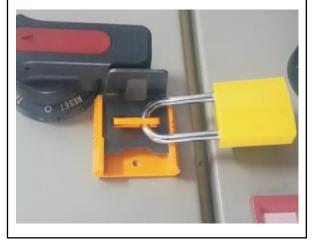

#### SAFETYWARE Multi-Function Industrial Electrical Lockout

- Able to lock majority of non-standard electrical product and distribution cabinet.
- Can be easily fixed by 3M glue or screw.
- Suitable for switch handle and change over switch of cabinet drawer.

### **APPLICATIONS**

- LOTO
- Industrial
- Maintenance