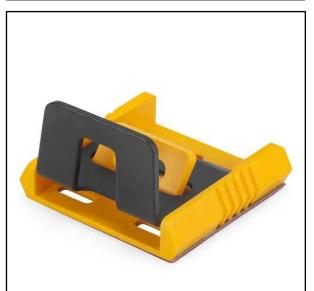

#### SAFETYWARE Multi-Function Industrial Electrical Lockout

- Able to lock majority of non-standard electrical product and distribution cabinet.
- Can be easily fixed by 3M glue or screw.
- Suitable for switch handle and change over switch of cabinet drawer.

### **TECHNICAL DATA**

| MATERIAL        | Engineering Plastic Alloy + A3 Steel<br>Plate (Painted) |
|-----------------|---------------------------------------------------------|
| COLOR           | Yellow                                                  |
| SIZE            | 54 (L) x 52 (W) mm                                      |
| METAL THICKNESS | 2 mm                                                    |