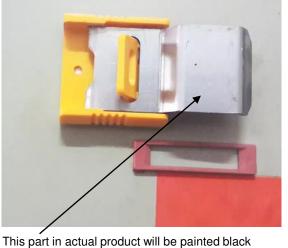

#### **TECHNICAL DATA**

| MATERIAL        | Engineering Plastic Alloy + A3 Steel<br>Plate (Painted Black) |
|-----------------|---------------------------------------------------------------|
| COLOR           | Yellow                                                        |
| SIZE            | 54 (L) x 52 (W) mm                                            |
| METAL THICKNESS | 2 mm                                                          |