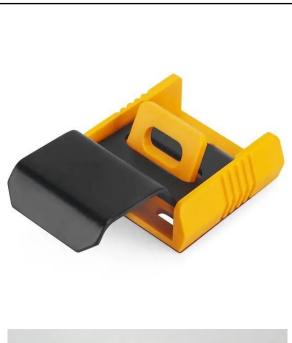

#### SAFETYWARE Multi-Function Electrical Lockout

- Able to lock most kinds of non-standard electrical appliances or power distribution cabinets.
- Suitable to lock button switch and the lock hole of the distribution cabinet.
- Can be fixed easily with 3M glue or screws.

#### **TECHNICAL DATA**

| MATERIAL        | Engineering Plastic Alloy + A3 Steel<br>Plate (Painted Black) |
|-----------------|---------------------------------------------------------------|
| COLOR           | Yellow                                                        |
| SIZE            | 54 (L) x 52 (W) mm                                            |
| METAL THICKNESS | 2 mm                                                          |